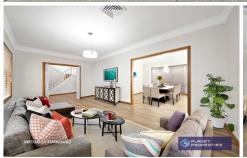

## Featuring:

- \* 4 double bedrooms upstairs all with built-in robes and the 5th downstairs could also make an excellent study
- \* Sleek new gas kitchen adjoins the eat-in casual dining area and features Smeg stainless steel appliances, integrated dishwasher, caesarstone benchtops and soft close drawers
- \* Formal lounge & formal dining with bay windows
- \* There is also a family room at the rear which opens to the paved garden area
- \* 3 new bathrooms, one downstairs and 1 main upstairs with bath tub, separate frameless shower with the luxury of under-floor heating and heated towel rails and the 3rd is the ensuite which is along a similar theme except with double shower heads and no tub