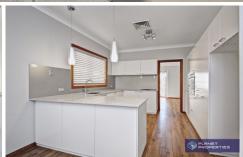

## Featuring:

- \* 4 double bedrooms upstairs all with built-in robes and the 5th downstairs could also make an excellent study
- \* Sleek new gas kitchen adjoins the eat-in casual dining area and features Smeg stainless steel appliances, integrated dishwasher, caesarstone benchtops and soft close drawers
- \* Formal lounge & formal dining with bay windows
- \* There is also a family room at the rear which opens to the paved garden area
- \* 3 new bathrooms, one downstairs and 1 main upstairs with bath tub, separate frameless shower with the luxury of under-floor heating and heated towel rails and the 3rd is the ensuite which is along a similar theme except with double shower heads and no tub