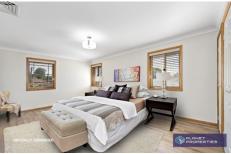

## Featuring:

- \* 4 double bedrooms upstairs all with built-in robes and the 5th downstairs could also make an excellent study
- \* Sleek new gas kitchen adjoins the eat-in casual dining area and features Smeg stainless steel appliances, integrated dishwasher, caesarstone benchtops and soft close drawers
- \* Formal lounge & formal dining with bay windows
- \* There is also a family room at the rear which opens to the paved garden area
- \* 3 new bathrooms, one downstairs and 1 main upstairs with bath tub, separate frameless shower with the luxury of under-floor heating and heated towel rails and the 3rd is the ensuite which is along a similar theme except with double shower heads and no tub