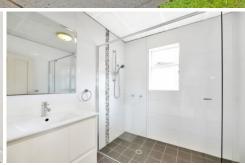

## Currently:

- \* Three bedrooms
- \* Central living room
- \* Updated kitchen
- \* Dining room adjoins the kitchen
- \* Renovated bathroom and separate toilet

3 📭 1 🖺 2 🗬

Price : \$ 1,450,000 Land Size : 404.7 sqm