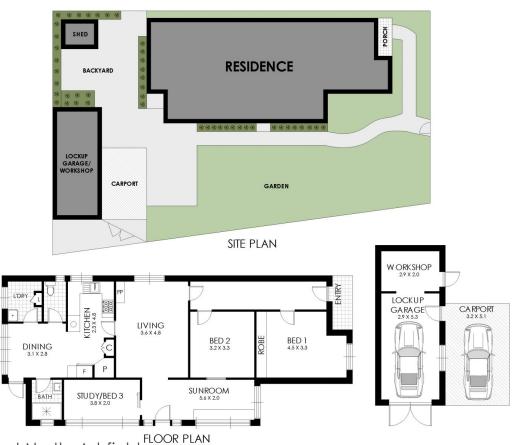

## 10 Milton Street North Ashfield NSW

Renovators you will love this one!

Set on a northerly corner allotment this single fronted, freestanding Federation home with an attractive facade will come up a treat. The home is full of potential, ready and waiting for an exciting new chapter. This is a perfect opportunity for those looking to enter the inner west housing market to add value. The dwelling represents exceptional scope to renovate as the residence itself exudes character, yet requires restoration/extension or if preferred build to your own requirements (STCA). The home is liveable as the kitchen and bathroom have been updated. The allotment is 404.7sqm approximately and is made up of Lots 15 and 16, Sec 3 and Lot 1. Zoned R2 (Low Density Residential),

## Currently:

- \* Three bedrooms
- \* Central living room
- \* Updated kitchen
- \* Dining room adjoins the kitchen
- \* Renovated bathroom and separate toilet

3 📭 1 🖺 2 🗬

Price : \$ 1,450,000 Land Size : 404.7 sqm