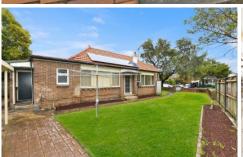

## 10 Milton Street North Ashfield NSW

Renovators you will love this one!

Set on a northerly corner allotment this single fronted, freestanding Federation home with an attractive facade will come up a treat. The home is full of potential, ready and waiting for an exciting new chapter. This is a perfect opportunity for those looking to enter the inner west housing market to add value. The dwelling represents exceptional scope to renovate as the residence itself exudes character, yet requires restoration/extension or if preferred build to your own requirements (STCA). The home is liveable as the kitchen and bathroom have been updated. The allotment is 404.7sqm approximately and is made up of Lots 15 and 16, Sec 3 and Lot 1. Zoned R2 (Low Density Residential),

## Currently:

- \* Three bedrooms
- \* Central living room
- \* Updated kitchen
- \* Dining room adjoins the kitchen
- \* Renovated bathroom and separate toilet

3 📭 1 🖺 2 🗬

Price : \$ 1,450,000 Land Size : 404.7 sqm