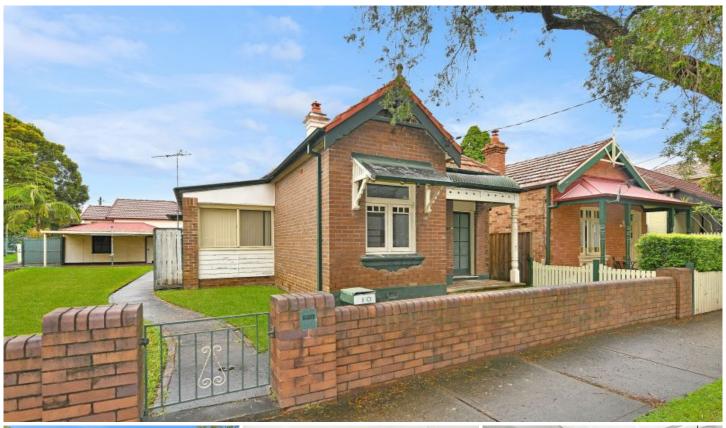

## 10 Milton Street North Ashfield NSW

Renovators you will love this one!

Set on a northerly corner allotment this single fronted, freestanding Federation home with an attractive facade will come up a treat. The home is full of potential, ready and waiting for an exciting new chapter. This is a perfect opportunity for those looking to enter the inner west housing market to add value. The dwelling represents exceptional scope to renovate as the residence itself exudes character, yet requires restoration/extension or if preferred build to your own requirements (STCA). The home is liveable as the kitchen and bathroom have been updated. The allotment is 404.7sqm approximately and is made up of Lots 15 and 16, Sec 3 and Lot 1. Zoned R2 (Low Density Residential),