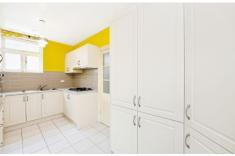

## Currently:

- \* Three bedrooms
- \* Central living room
- \* Updated kitchen
- \* Dining room adjoins the kitchen
- \* Renovated bathroom and separate toilet

3 📭 1 🖺 2 🗬

Price : \$ 1,450,000 Land Size : 404.7 sqm