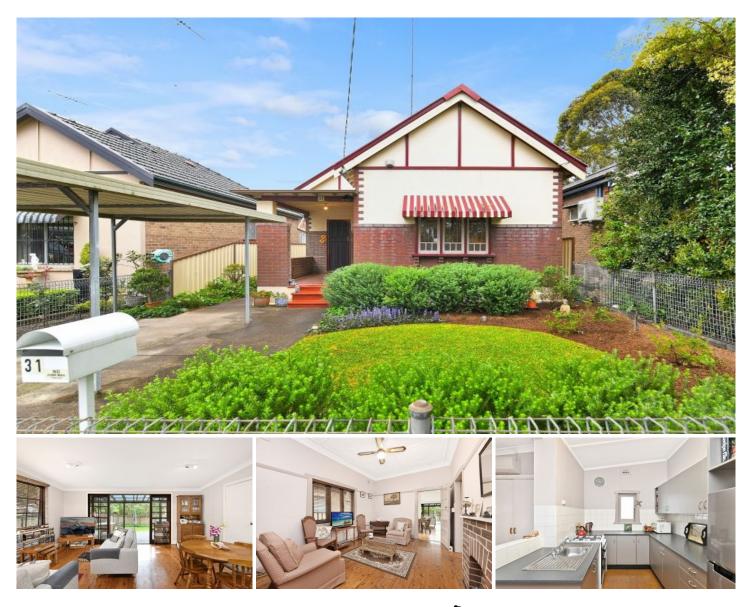

## **31 Heighway Avenue Ashfield NSW**

A sublime location, minutes to Croydon Village shops, cafes and restaurants sets the scene for this delightful freestanding post Federation cottage, offering a ready to enjoy lifestyle with an exciting mix of period charm and modern class. Generous accommodation provides three spacious bedrooms (two with built-ins), beautifully appointed central lounge room bathed in natural light and two stylish modern bathrooms main with shower over bath. The casual entertaining space to the rear is a triumph and features a modern gas kitchen with adjoining sundrenched living/dining area with French glass doors leading to a covered entertaining deck overlooking a lush manicured rear garden. Additional features include ornate plaster ceilings, original fireplace, glowing polished floorboards, delicate leadlight windows, air conditioning and easy undercover off street parking. Perfectly positioned just minutes to Ashfield shopping, PLC and Croydon train station this is family living at its finest. Land Size: 342 sqms approximately