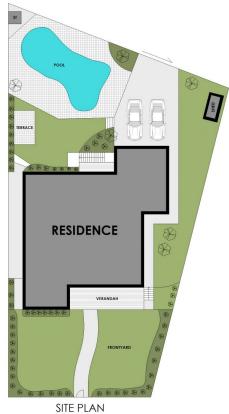

## 4 🌬 3 🚔 2 🚘

**Price** : \$ 2,300,000

Land Size : 645 sqm

View : https://www.planetproperties.com.au/sale/ns w/inner-west/earlwood/residential/house/73 80813

Rosalie Gordon 0416198261

Mark Gordon 02 9747 8888

## 2 Wolli Avenue, Earlwood

WARNING: DISCLAIMER This information is not to be relied upon. It is strictly used for marketing and illustration purposes only. All measurements are approximate. Not to scale. No liability accepted. You must rely on your own inquiries and seek advice from your solicitor. Floor plan by cnkplan@cnkplan.com.au