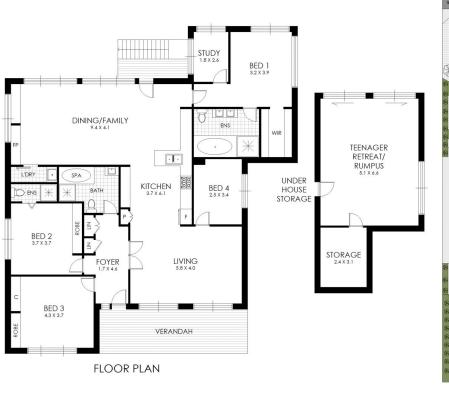

? Four spacious bedrooms plus study, master with walk-in robe and ensuite

with double shower and double bath

? Fully equipped gourmet Caesarstone kitchen, two Smeg ovensand induction

cooktop, Miele semi-integrated dishwasher

? Three stylish modern bathrooms, two with separate shower and bath

? Sundrenched family living and dining overlooking the garden and parklands at

rear

? Beautifully appointed lounge room with sunny northerly aspect

? Rumpus room or teenage retreat on the lower level plus

## 2 Wolli Avenue, Earlwood

WARNING: DISCLAIMER This information is not to be relied upon. It is strictly used for marketing and illustration purposes only. All measurements are approximate. Not to scale. No liability accepted. You must rely on your own inquiries and seek advice from your solicitor. Floor plan by cnkplan@cnkplan.com.au