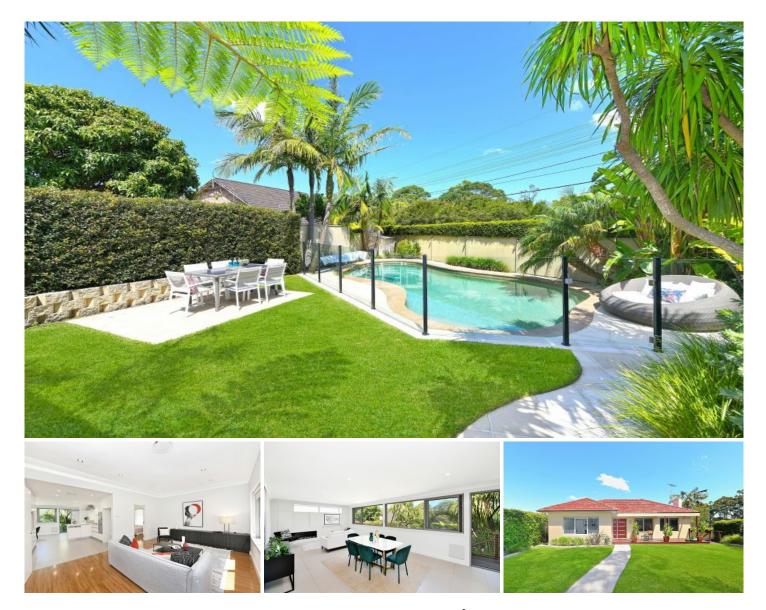

## 2 Wolli Avenue Earlwood NSW

Spectacular in scale and located for lifestyle excellence, this sophisticated contemporary residence is a triumph of style and space in a whisper quiet Earlwood locale. A showcase of design with an emphasis on easy family living, the perfectly thought-out floor plan reveals generous proportions and high-quality finishes, balanced with exceptional outdoor areas and ambience that reflect its vibrant surroundings.

? Four spacious bedrooms plus study, master with walk-in robe and ensuite

with double shower and double bath

? Fully equipped gourmet Caesarstone kitchen, two Smeg ovensand induction

cooktop, Miele semi-integrated dishwasher

? Three stylish modern bathrooms, two with separate shower and bath

? Sundrenched family living and dining overlooking the garden and parklands at

rear

? Beautifully appointed lounge room with sunny northerly aspect

? Rumpus room or teenage retreat on the lower level plus