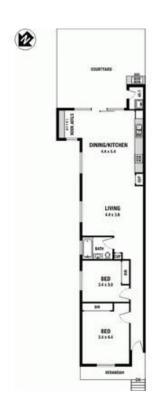

## 10 Kalgoorlie Street Leichhardt NSW

This Federation home with a modern twist is conveniently located to all the lifestyle attractions the Inner West has to offer.

## Features:

- \* Two bedrooms, both with built in wardrobes
- \* Open plan living/dining area & modern kitchen with gas cook top and electric oven, dishwasher & stone benchtop
- \* Modern bathroom with floor to ceiling tiles and combined shower/bathtub
- \* Study alcove with built-in bookshelf
- \* Tranquil courtyard
- Separate laundry
- \* Additional features: Ducted air conditioning, timber floors & ornate ceilings, deck and garden shed

Car Space for a small car, bike or scooter!

2 📭 1 🖺 1 🗬

**View**: https://www.planetproperties.com.au/lease/nsw/in ner-west/leichhardt/residential/house/7407656

Rita Gibson 02 9747 8888

Jhi Cornall 0297478888