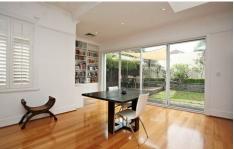

## Features:

- \* Two bedrooms, both with built in wardrobes
- \* Open plan living/dining area & modern kitchen with gas cook top and electric oven, dishwasher & stone benchtop
- \* Modern bathroom with floor to ceiling tiles and combined shower/bathtub
- \* Study alcove with built-in bookshelf
- \* Tranquil courtyard
- Separate laundry
- \* Additional features: Ducted air conditioning, timber floors & ornate ceilings, deck and garden shed