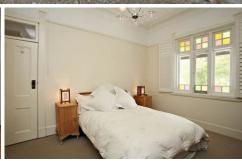

## Features:

- \* Two bedrooms, both with built in wardrobes
- \* Open plan living/dining area & modern kitchen with gas cook top and electric oven, dishwasher & stone benchtop
- \* Modern bathroom with floor to ceiling tiles and combined shower/bathtub
- \* Study alcove with built-in bookshelf
- \* Tranquil courtyard
- Separate laundry
- \* Additional features: Ducted air conditioning, timber floors & ornate ceilings, deck and garden shed