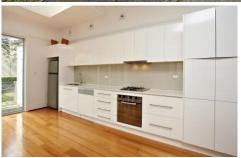

## Features:

- \* Two bedrooms, both with built in wardrobes
- \* Open plan living/dining area & modern kitchen with gas cook top and electric oven, dishwasher & stone benchtop
- \* Modern bathroom with floor to ceiling tiles and combined shower/bathtub
- \* Study alcove with built-in bookshelf
- \* Tranquil courtyard
- Separate laundry
- \* Additional features: Ducted air conditioning, timber floors & ornate ceilings, deck and garden shed