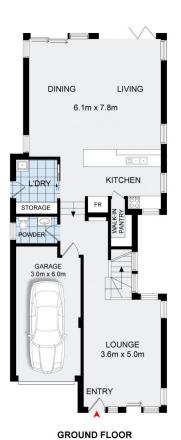

Brilliantly positioned in a serene and highly sought-after street, this stunning home is close to parklands, select primary and secondary schools, and city ferry and bus transport.

Enjoying an enviable north-eastern orientation from its principal rooms, and with the added benefit of two open yet distinct living zones, the accommodation includes:

Three double bedrooms, all with balconies, plus a generous study area

Oversized main bedroom with dressing room, stylish ensuite and its own balcony

Striking double living room, framed by soaring ceilings and walls of glass, which opens onto the established garden