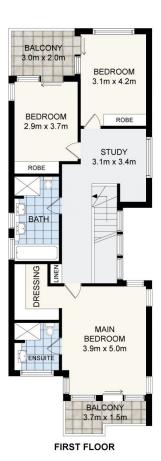

Three double bedrooms, all with balconies, plus a generous study area

Oversized main bedroom with dressing room, stylish ensuite and its own balcony

Striking double living room, framed by soaring ceilings and walls of glass, which opens onto the established garden