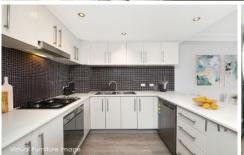

## Features:

- \* Two bedrooms, the main with walk-in robe, ensuite and fan. The second with built-in robe, fan and opposite the main bathroom
- \* The living room is open plan to the modern, well equipped Smeg, gas kitchen with dishwasher
- \* The laundry cupboard is attached to the kitchen and includes a dryer and tub
- \* Security car space