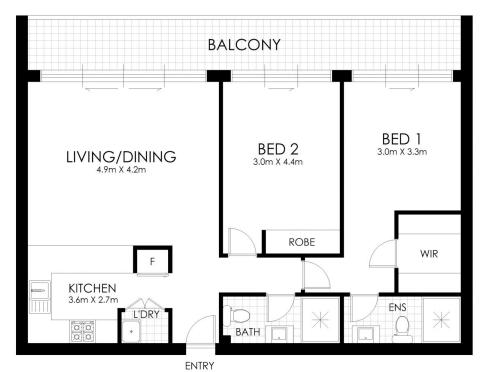

## Level 2/53/29-45 Parramatta Road Concord NSW

Unit 53 is accessed from the rear of the security building and is quietly situated. The lift at the rear takes you directly opposite the unit. Bus transport is convenient at the front of the building on Parramatta Road and very soon the Sydney Metro - Burwood North Station will be an added convenience. Also close to Burwood Westfield, Burwood train station, parks and schools.

## Features:

- \* Two bedrooms, the main with walk-in robe, ensuite and fan. The second with built-in robe, fan and opposite the main bathroom
- \* The living room is open plan to the modern, well equipped Smeg, gas kitchen with dishwasher
- \* The laundry cupboard is attached to the kitchen and includes a dryer and tub
- \* Security car space

Additional features: Floating floor in the kitchen and living, carpet in the bedrooms, double blinds in the bedrooms and fan lights, air conditioner and gas bayonet in the living room. The balcony spans the width of the unit and can be

2 🛌 2 📇 1 🕰

**View**: https://www.planetproperties.com.au/sale/nsw/inn er-west/concord/residential/apartment/7534572

Jhi Cornall 0297478888

Rita Gibson 02 9747 8888

FLOOR PLAN

## 53/29-45 Parramatta Road, Concord

WARNING: DISCLAIMER This information is not to be relied upon. It is strictly used for marketing and illustration purposes only. All measurements are approximate. Not to scale. No liability accepted. You must rely on your own inquiries and seek advice from your solicitor. Floor plan by cnkplan@cnkplan.com.au/ www.cnkplan.com.au