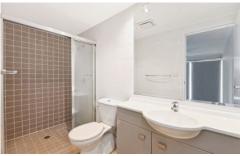

## Features:

- \* Two bedrooms, the main with walk-in robe, ensuite and fan. The second with built-in robe, fan and opposite the main bathroom
- \* The living room is open plan to the modern, well equipped Smeg, gas kitchen with dishwasher
- \* The laundry cupboard is attached to the kitchen and includes a dryer and tub
- \* Security car space