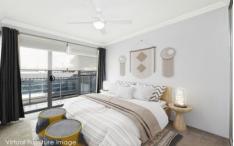

## Features:

- \* Two bedrooms, the main with walk-in robe, ensuite and fan. The second with built-in robe, fan and opposite the main bathroom
- \* The living room is open plan to the modern, well equipped Smeg, gas kitchen with dishwasher
- \* The laundry cupboard is attached to the kitchen and includes a dryer and tub
- \* Security car space

Additional features: Floating floor in the kitchen and living, carpet in the bedrooms, double blinds in the bedrooms and fan lights, air conditioner and gas bayonet in the living room. The balcony spans the width of the unit and can be