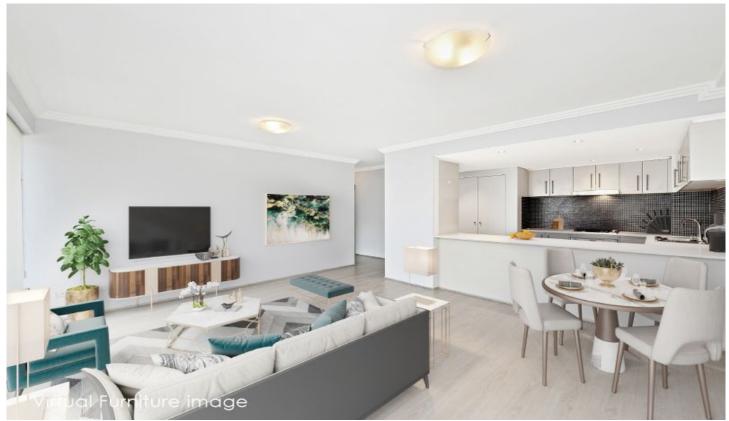

## Level 2/53/29-45 Parramatta Road Concord NSW

Unit 53 is accessed from the rear of the security building and is quietly situated. The lift at the rear takes you directly opposite the unit. Bus transport is convenient at the front of the building on Parramatta Road and very soon the Sydney Metro - Burwood North Station will be an added convenience. Also close to Burwood Westfield, Burwood train station, parks and schools.

## Features:

- \* Two bedrooms, the main with walk-in robe, ensuite and fan. The second with built-in robe, fan and opposite the main bathroom
- \* The living room is open plan to the modern, well equipped Smeg, gas kitchen with dishwasher
- \* The laundry cupboard is attached to the kitchen and includes a dryer and tub
- \* Security car space

Additional features: Floating floor in the kitchen and living, carpet in the bedrooms, double blinds in the bedrooms and fan lights, air conditioner and gas bayonet in the living room. The balcony spans the width of the unit and can be