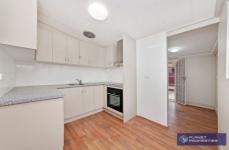

## Features:

- \* 3 large bedrooms ( 2 with built in robes)
- \* Study/nursery
- \* Spacious living/dining room
- \* As New kitchen
- \* Upstairs bathroom
- \* Internal laundry with 2nd toilet
- \* Outdoor undercover entertaining area with courtyard
- \* Carport with rear lane access