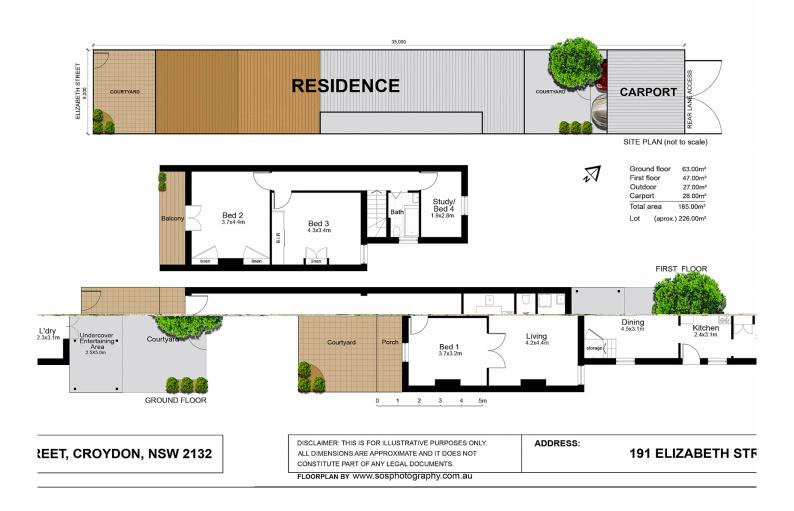

## 191 Elizabeth Street Croydon NSW

This charming 3 bedroom terrace includes security grills on all doors and windows, carpet, roller blinds & light fittings.

## Features:

- \* 3 large bedrooms ( 2 with built in robes)
- \* Study/nursery
- \* Spacious living/dining room
- \* As New kitchen
- \* Upstairs bathroom
- \* Internal laundry with 2nd toilet
- \* Outdoor undercover entertaining area with courtyard
- \* Carport with rear lane access