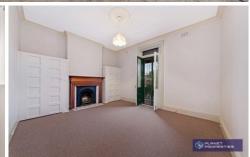

## Features:

- \* 3 large bedrooms ( 2 with built in robes)
- \* Study/nursery
- \* Spacious living/dining room
- \* As New kitchen
- \* Upstairs bathroom
- \* Internal laundry with 2nd toilet
- \* Outdoor undercover entertaining area with courtyard
- \* Carport with rear lane access