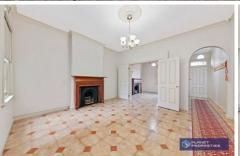

## Features:

- \* 3 large bedrooms ( 2 with built in robes)
- \* Study/nursery
- \* Spacious living/dining room
- \* As New kitchen
- \* Upstairs bathroom
- \* Internal laundry with 2nd toilet
- \* Outdoor undercover entertaining area with courtyard
- \* Carport with rear lane access