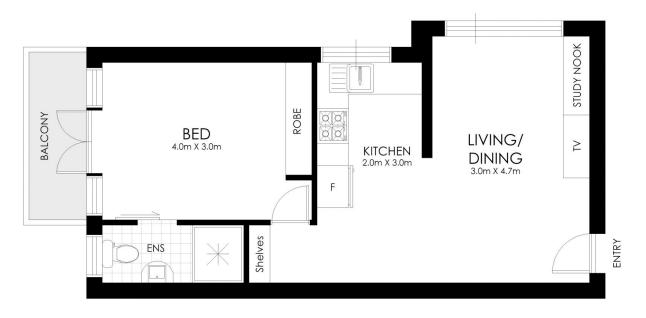

## FLOOR PLAN

## 7/42 Albert Street, Petersham

WARNING: DISCLAIMER This information is not to be relied upon. It is strictly used for marketing and illustration purposes only. All measurements are approximate. Not to scale. No liability accepted. You must rely on your own inquiries and seek advice from your solicitor. Floor plan by cnkplan@cnkplan.com.au