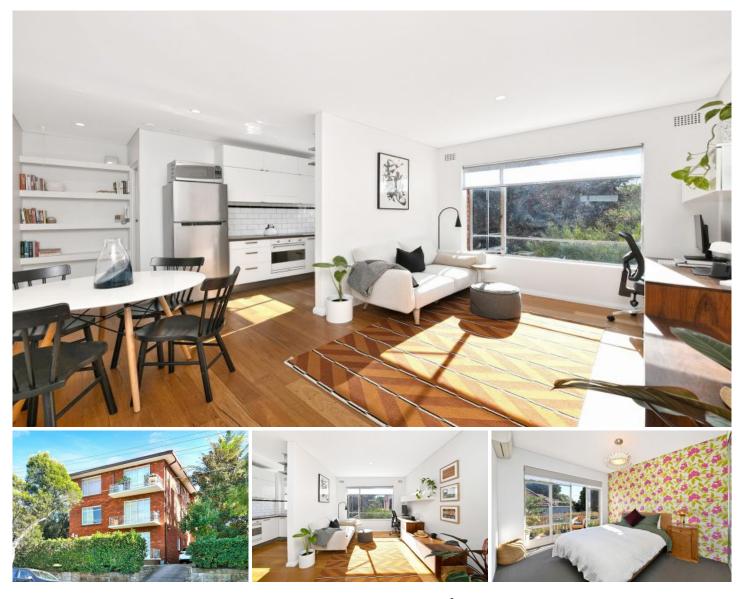

## 7/42 Albert Street Petersham NSW

A low maintenance haven just a stone's throw from Petersham's vibrant café strip, this tastefully presented retro apartment represents a sophisticated entry point for first homebuyers, a downsizing option or wise investment in today's thriving market. With tranquil treetop views and an elevated position that delivers both privacy and a cool breeze this stunning north facing apartment is sure to please

? Sundrenched first floor north facing position

? Spacious combined lounge/dining with bespoke study nook

? Renovated modern timber topped kitchen with quality appliances

- ? Double bedroom with full width built-in robes
- ? Sparkling bathroom with walk in shower
- ? Private balcony bathed in natural light
- ? LED lighting and ceiling shadow lines
- ? Reverse cycle air conditioning
- ? Security building with intercom entry
- ? Engineered timber flooring and quality carpet
- ? Internal laundry adjacent to apartment on the same floor
- ? Close proximity to train station, city bus and Petersham's

## 1 🎮 1 🖕

**Price** : \$ 635,000

View : https://www.planetproperties.com.au/sale/nsw/in ner-west/petersham/residential/apartment/76097 17

Rosalie Gordon 0416198261

Mark Gordon 02 9747 8888