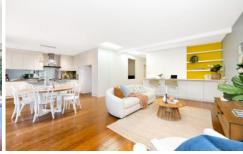

Four doubled bedrooms, master with sparkling ensuite (two with built-ins)

Modern kitchen features Caesarstone bench tops, soft close drawers, mirrored splashback, six-burner SMEG cooktop/oven and Miele dishwasher