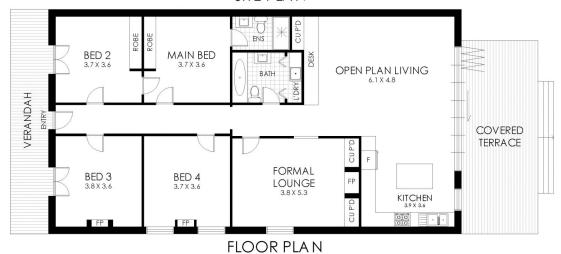

Four doubled bedrooms, master with sparkling ensuite (two with built-ins)

Modern kitchen features Caesarstone bench tops, soft close drawers, mirrored splashback, six-burner SMEG cooktop/oven and Miele dishwasher

Two stylish bathrooms, main with combined shower/bath & laundry facilities

Lovely light-filled open plan living area with bi-fold doors that open onto a manicured rear garden with covered entertaining deck