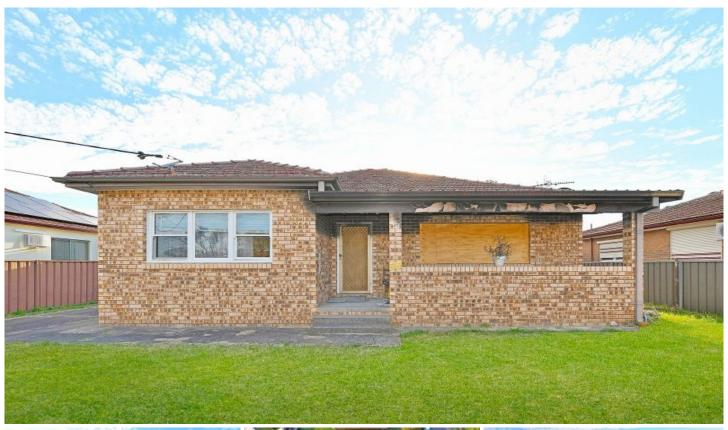

## 12 Ogmore Court Bankstown NSW

Set on approx. 562 sqm of level land with an approx. 16.4m frontage in a quiet cul-de-sac location, the block offers scope for re-development or to rebuild your dream home.

Currently there is a double fronted home that's been in a fire. The site offers room for a large family home with off street parking and garage. There is the possibility to subdivide or re-develop subject to council approval.

Close to schools, shops and parks it's a great opportunity to secure a large parcel of land with infinite possibilites.

The current home, before the fire, internally presented with 4 bedrooms, living, dining, original kitchen and bathroom; the garage and shed is untouched.

Please Note: There was one casualty due to the fire.

Council Rates: \$530 per quarter (approximately) Water Rates: \$185.00 per quarter plus usage.

4 🎮 1 📇 1 🕰

**Price** : \$ 1,090,000 **Land Size** : 562 sgm