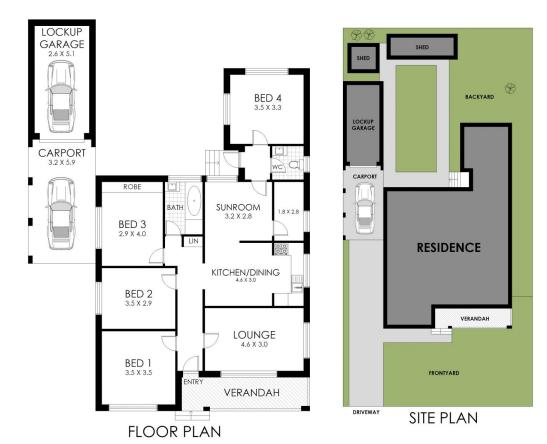

## 12 Ogmore Court Bankstown NSW

Set on approx. 562 sqm of level land with an approx. 16.4m frontage in a quiet cul-de-sac location, the block offers scope for re-development or to rebuild your dream home.

Currently there is a double fronted home that's been in a fire. The site offers room for a large family home with off street parking and garage. There is the possibility to subdivide or re-develop subject to council approval.

Close to schools, shops and parks it's a great opportunity to secure a large parcel of land with infinite possibilites.

The current home, before the fire, internally presented with 4 bedrooms, living, dining, original kitchen and bathroom; the garage and shed is untouched.