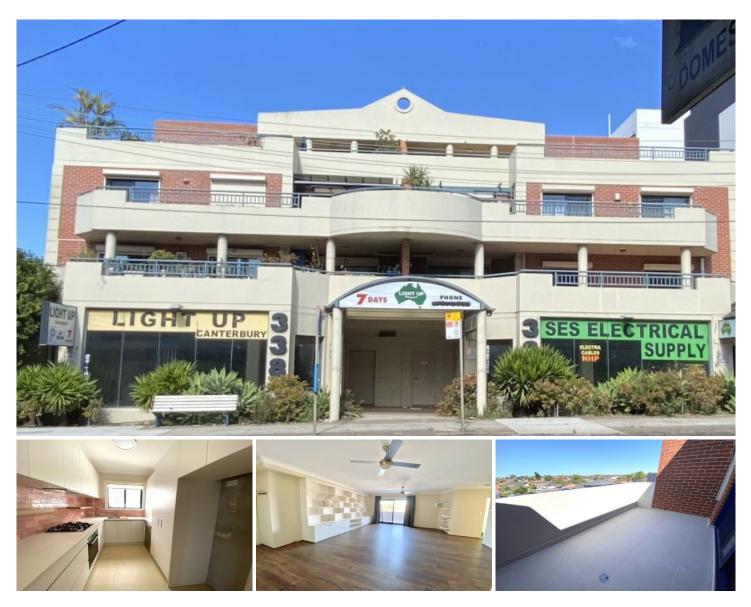

## Level 3/15/338 Canterbury Road Canterbury NSW

inspect: Saturday, 16th September, 2023 11-00am - 11.20am or by appointment during the week

Situated at the rear of the block and on the third level this huge apartment offers a massive living area which flows to the balcony and features built-in shelving across 1 wall and the modern gas kitchen with caesarstone bench tops also includes a dishwasher.

\* Three bedrooms all with built-in robes, air conditioners, fans, balconies off two and the main has an ensuite bathroom

\* Spacious study with built-in cabinets and desk opens to balcony No. 4

- \* Large bathroom with bath tub and separate shower
- \* Clothes line on balcony No. 2
- \* Two Secure car spaces

Other features: Generous balconies, internal laundry, air conditioners, fans, lift access and security intercom. Bus transport at the front of the building and a choice of train stations, Campsie village shops, cafes, dining options and also near riverside parks 3 🛤 2 🚔 2 🚘