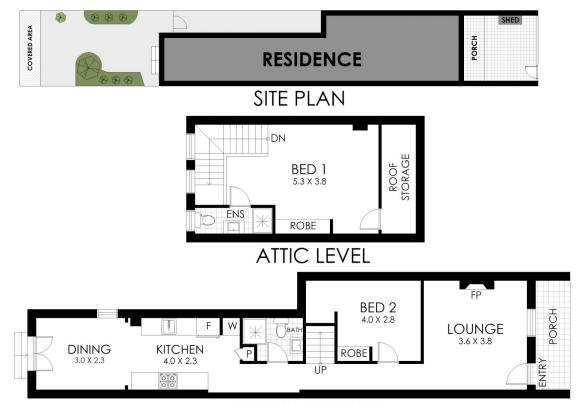

## 161 Alice Street Newtown NSW

Classic charm, renovated interiors and unbeatable location are the hallmarks of this stunning home providing a terrific inner urban lifestyle opportunity with easy access to everything Newtown has to offer. Positioned for absolute convenience just moments to public transport, Metro shopping and South Newtown's vibrant café scene. The perfect choice for young couples and busy professionals alike, just unpack your bags and enjoy a home of immense style and charm. Land Size 127sqm

- ? Elegant lounge room with gas flamed fireplace
- ? Two bedrooms, master with modern ensuite
- ? Renovated stone topped kitchen with internal laundry
- ? Designer bathroom with frameless glass shower
- ? Sundrenched casual living & dining to the rear
- ? Private tropical rear garden with undercover entertaining
- ? Polished floors, Plantation shutters & eight roof solar panels
- ? Near city living at its best, move in and enjoy

## 161 Alice Street, Newtown

WARNING: DISCLAIMER This information is not to be relied upon. It is strictly used for marketing and illustration purposes only. All measurements are approximate. Not to scale. No liability accepted. You must rely on your own inquiries and seek advice from your solicitor. Floor plan by cnkplan@cnkplan.com.au/ www.cnkplan.com.au