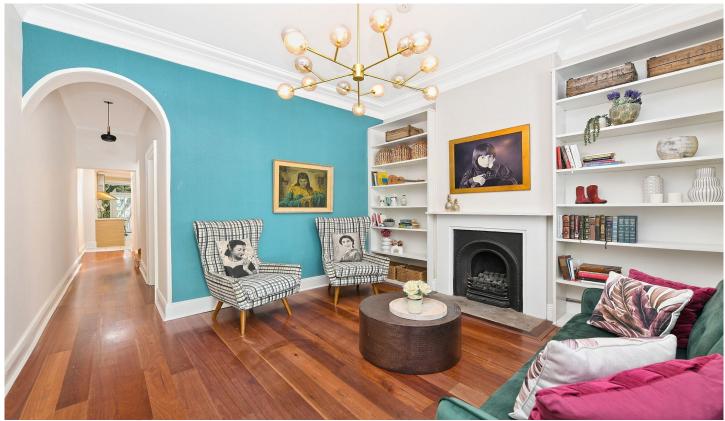

- ? Elegant lounge room with gas flamed fireplace
- ? Two bedrooms, master with modern ensuite
- ? Renovated stone topped kitchen with internal laundry
- ? Designer bathroom with frameless glass shower
- ? Sundrenched casual living & dining to the rear
- ? Private tropical rear garden with undercover entertaining
- ? Polished floors, Plantation shutters & eight roof solar panels
- ? Near city living at its best, move in and enjoy