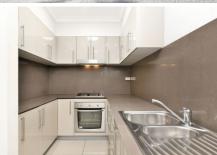

- ? Sundrenched top floor north facing position
- ? Spacious combined lounge & dining room
- ? Modern stone topped kitchen with gas cooking
- ? Double bedroom with full width built-in robe
- ? Sparkling bathroom with combined shower & bath
- ? Large entertaining balcony bathed in natural light
- ? Security building with lift access
- ? Reverse cycle air conditioning & security undercover car space