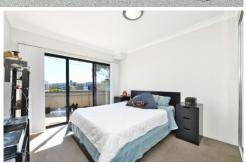

- ? Sundrenched top floor north facing position
- ? Spacious combined lounge & dining room
- ? Modern stone topped kitchen with gas cooking
- ? Double bedroom with full width built-in robe
- ? Sparkling bathroom with combined shower & bath
- ? Large entertaining balcony bathed in natural light
- ? Security building with lift access
- ? Reverse cycle air conditioning & security undercover car space