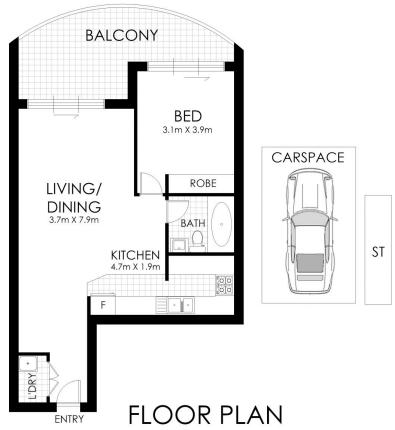

## 12/300-306 Canterbury Road Canterbury NSW

Perfectly positioned on the top floor in this small stylish security building of 18 apartments. This oversized apartment provides easy modern living in a superbly central location. With a delightful northerly aspect and generous proportions, experience absolute comfort and convenience with refined finishes and an abundance of space (approximately 104 sqms in total)

- ? Sundrenched top floor north facing position
- ? Spacious combined lounge & dining room
- ? Modern stone topped kitchen with gas cooking
- ? Double bedroom with full width built-in robe
- ? Sparkling bathroom with combined shower & bath
- ? Large entertaining balcony bathed in natural light
- ? Security building with lift access
- ? Reverse cycle air conditioning & security undercover car space

## 12/300-306 Canterbury Road, Canterbury

WARNING: DISCLAIMER This information is not to be relied upon. It is strictly used for marketing and illustration purposes only. All measurements are approximate. Not to scale. No liability accepted. You must rely on your own inquiries and seek advice from your solicitor. Floor plan by cnkplan@cnkplan.com.au/ www.cnkplan.com.au