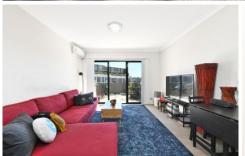

- ? Sundrenched top floor north facing position
- ? Spacious combined lounge & dining room
- ? Modern stone topped kitchen with gas cooking
- ? Double bedroom with full width built-in robe
- ? Sparkling bathroom with combined shower & bath
- ? Large entertaining balcony bathed in natural light
- ? Security building with lift access
- ? Reverse cycle air conditioning & security undercover car space