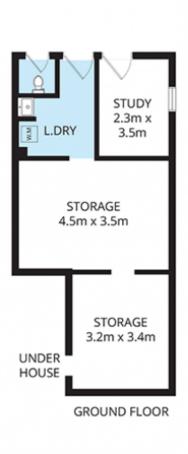

## 23 Church Street Marrickville NSW

Superbly situated on a wide tree lined street this immaculate Federation home offers a fabulous fusion of traditional character with timeless contemporary luxury living. Perfectly presented and ready to move into, just relax and enjoy the sun-filled open living spaces and its rich fine appointments. Generous accommodation comprises three spacious bedrooms (built-ins), beautifully appointed sundrenched living room, fully equipped modern Caesarstone kitchen with adjoining dining, stylish bathroom combined shower/bath and superb entertaining deck overlooking a lush private rear garden. The lower level comprises ample storage space, separate office/studio, laundry facilities and second WC. Beautifully decorated throughout this fabulous home further boasts glowing polished boards, original timber fireplaces, ornate plaster ceilings and rosettes and delicate leadlight glass. Perfectly positioned minutes to Marrickville's vibrant café scene with parks, transport links and a host of choice schools nearby, this is family living at its finest. Land Size: 183 sqms approx...

1m

2m

3m

DISCLAIMER: THIS IS FOR ILLUSTRATIVE PURPOSES ONLY.
ALL DIMENSIONS ARE APPROXIMATE AND IT DOES NOT
CONSTITUTE PART OF ANY LEGAL DOCUMENTS.

ADDRESS:

23 Church St, Marrickville