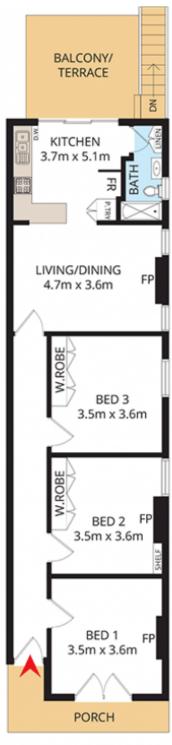

## 23 Church Street Marrickville NSW

Superbly situated on a wide tree lined street this immaculate Federation home offers a fabulous fusion of traditional character with timeless contemporary luxury living. Perfectly presented and ready to move into, just relax and enjoy the sun-filled open living spaces and its rich fine appointments. Generous accommodation comprises three spacious bedrooms (built-ins), beautifully appointed sundrenched living room, fully equipped modern Caesarstone kitchen with adjoining dining, stylish bathroom combined shower/bath and superb entertaining deck overlooking a lush private rear garden. The lower level comprises ample storage space, separate office/studio, laundry facilities and second WC. Beautifully decorated throughout this fabulous home further boasts glowing polished boards, original timber fireplaces, ornate plaster ceilings and rosettes and delicate leadlight glass. Perfectly positioned minutes to Marrickville's vibrant café scene with parks, transport links and a host of choice schools nearby, this is family living at its finest. Land Size: 183 sqms approx...

3 📭 1 🖺

**View**: https://www.planetproperties.com.au/sale/nsw/inn er-west/marrickville/residential/semi-detached/77 79598

Mark Gordon 02 9747 8888

Rosalie Gordon 0416198261

FIRST FLOOR

SITE PLAN (NOT TO SCALE)

1m

2m

3m

DISCLAIMER: THIS IS FOR ILLUSTRATIVE PURPOSES ONLY.
ALL DIMENSIONS ARE APPROXIMATE AND IT DOES NOT
CONSTITUTE PART OF ANY LEGAL DOCUMENTS.

ADDRESS:

23 Church St, Marrickville