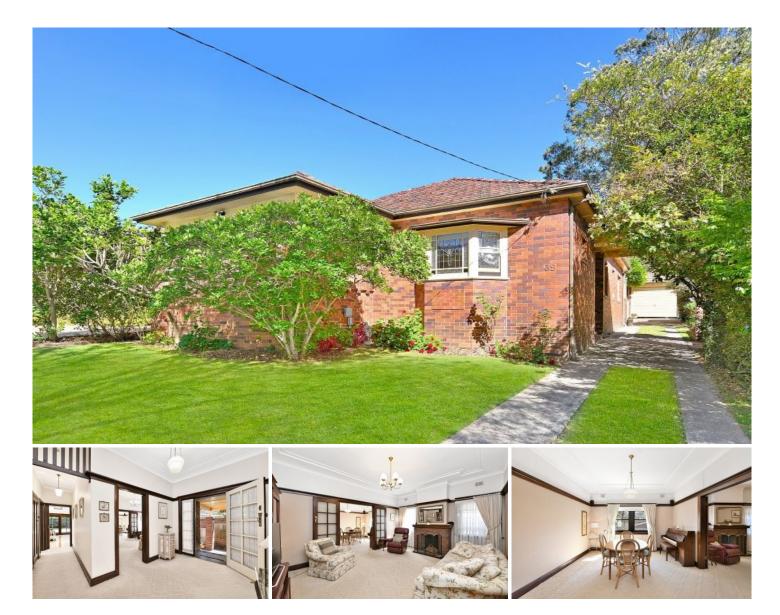

## **39 Meredith Street Strathfield NSW**

This neatly presented Californian Bungalow presents an exciting opportunity to snap up a tempting slice of a coveted 2135 postcode and really make it your own.

On approximately 670 sqm with approximately a 15.24m frontage and rich with character, this home is ready to enjoy whilst providing plenty of scope for a modern makeover (STCA).

The home features:

- ? Entrance vestibule
- ? The lounge and dining room create the perfect setting from which to host
- guests
- ? Practical kitchen with gas cooking and breakfast bar has the foundations
  - for some easy contemporary enhancements
- ? Three robed bedrooms, all of good proportions along with a bright family
- bathroom. The main opens to a sizeable porch
- ? Large sunroom which could also be used as a study
- ? Internal laundry with shower and separate, second