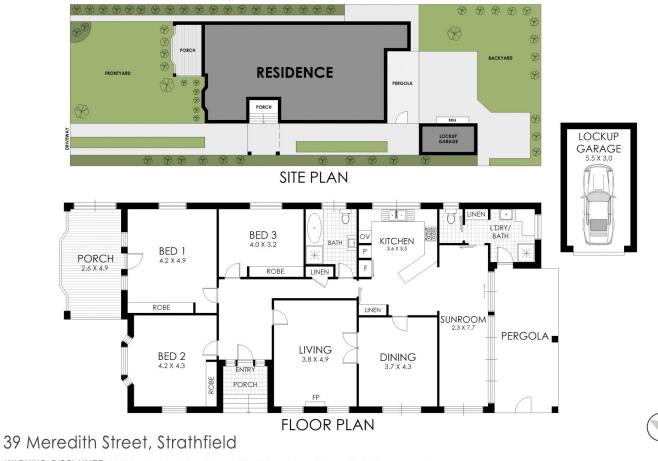

On approximately 670 sqm with approximately a 15.24m frontage and rich with character, this home is ready to enjoy whilst providing plenty of scope for a modern makeover (STCA).

The home features:

- ? Entrance vestibule
- ? The lounge and dining room create the perfect setting from which to host
- guests
- ? Practical kitchen with gas cooking and breakfast bar has the foundations
  - for some easy contemporary enhancements
- ? Three robed bedrooms, all of good proportions along with a bright family
- bathroom. The main opens to a sizeable porch
- ? Large sunroom which could also be used as a study
- ? Internal laundry with shower and separate, second

## 3 🛤 1 🚰 2 🚘

**Price :** \$ 2,955,000

View : https://www.planetproperties.com.au/sale/nsw/in ner-west/strathfield/residential/house/7781348

Jhi Cornall 0297478888

Rita Gibson 02 9747 8888

WARNING: DISCLAIMER This information is not to be relied upon. It is strictly used for marketing and illustration purposes only. All measurements are approximate. Not to scale. No liability accepted. You must rely on your own inquiries and seek advice from your solicitor. Floor plan by cnkplan@cnkplan.com.au