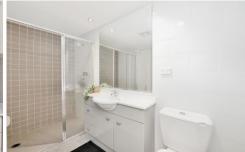

## Features:

- \* One double bedroom with large built-in robe opens to the balcony
- \* The living room is open plan to the modern, well equipped, Smeg gas kitchen with dishwasher
- \* The spacious bathroom incorporates the laundry cupboard including a dryer and tub
- \* Security car space on B2