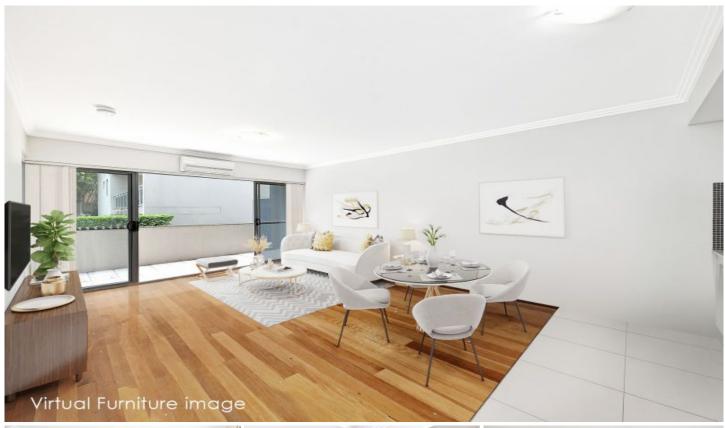

## Features:

- \* One double bedroom with large built-in robe opens to the balcony
- \* The living room is open plan to the modern, well equipped, Smeg gas kitchen with dishwasher
- \* The spacious bathroom incorporates the laundry cupboard including a dryer and tub
- \* Security car space on B2

Additionally, there is an air conditioner, gas bayonet and storage cupboard in the living room. The balcony spans the width of the unit and services both the living room and bedroom.

1 🚐 1 🚍 1 🚍

**Price**: \$ 485,000