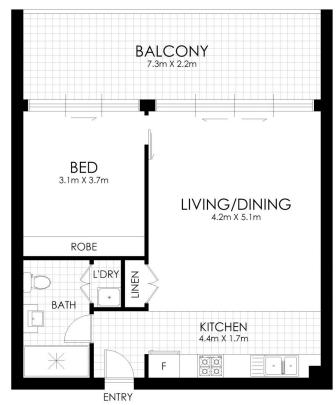

## 8/29-45 Parramatta Road Concord NSW

Unit 8 is accessed from the rear of the security building, is quietly situated and overlooks the rear garden. Bus transport is convenient at the front of the building on Parramatta Road and very soon the Sydney Metro - Burwood North Station will be an added convenience. Also close to Burwood Westfield, Burwood train station, Concord Recreation Centre, restaurants, cafes and parks.

## Features:

- \* One double bedroom with large built-in robe opens to the balcony
- \* The living room is open plan to the modern, well equipped, Smeg gas kitchen with dishwasher
- \* The spacious bathroom incorporates the laundry cupboard including a dryer and tub
- \* Security car space on B2

Additionally, there is an air conditioner, gas bayonet and storage cupboard in the living room. The balcony spans the width of the unit and services both the living room and bedroom.

1 🚐 1 🚍 1 🚍

**Price**: \$ 485,000

## 8/29-45 Parramatta Road, Concord

WARNING: DISCLAIMER This information is not to be relied upon. It is strictly used for marketing and illustration purposes only. All measurements are approximate. Not to scale. No liability accepted. You must rely on your own inquiries and seek advice from your solicitor. Floor plan by cnkplan@cnkplan.com.au/ www.cnkplan.com.au