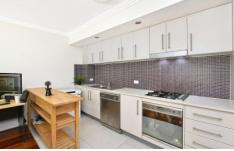

## Features:

- \* One double bedroom with large built-in robe opens to the balcony
- \* The living room is open plan to the modern, well equipped, Smeg gas kitchen with dishwasher
- \* The spacious bathroom incorporates the laundry cupboard including a dryer and tub
- \* Security car space on B2