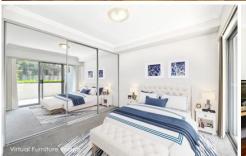

## Features:

- \* One double bedroom with large built-in robe opens to the balcony
- \* The living room is open plan to the modern, well equipped, Smeg gas kitchen with dishwasher
- \* The spacious bathroom incorporates the laundry cupboard including a dryer and tub
- \* Security car space on B2