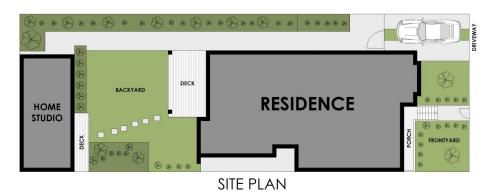

## 16 Jesmond Avenue Dulwich Hill NSW

Magnificently renovated and extended throughout with a flawless focus on design, quality and functionality, this impressive freestanding Federation residence's brilliantly conceived floorplan responds to every stage of family life with understated elegance. Casual family living with high vaulted ceilings overlooks a private rear garden with self-contained studio, perfect for the busy work-from-home professional.

- ? Four spacious bedrooms (three with built-ins)
- ? Two renovated modern bathrooms, main with rain shower & separate bath
- ? Spacious gourmet kitchen with timber topped island
- ? Sundrenched dining & living room with separate study space
- ? Elegant central lounge room
- ? Private rear garden with undercover entertaining deck
- ? Separate self-contained architect designed studio
- ? Polished floorboards & ample storage space
- ? Solar panels and water tanks
- ? Side driveway with easy off street parking
- ? Impressive block 404sqm approximately
- ? 500 meters to Yeo Park with public and private schools