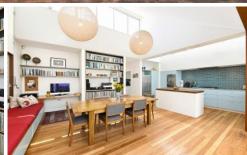

- ? Four spacious bedrooms (three with built-ins)
- ? Two renovated modern bathrooms, main with rain shower & separate bath
- ? Spacious gourmet kitchen with timber topped island
- ? Sundrenched dining & living room with separate study space
- ? Elegant central lounge room
- ? Private rear garden with undercover entertaining deck
- ? Separate self-contained architect designed studio
- ? Polished floorboards & ample storage space
- ? Solar panels and water tanks
- ? Side driveway with easy off street parking
- ? Impressive block 404sqm approximately
- ? 500 meters to Yeo Park with public and private schools