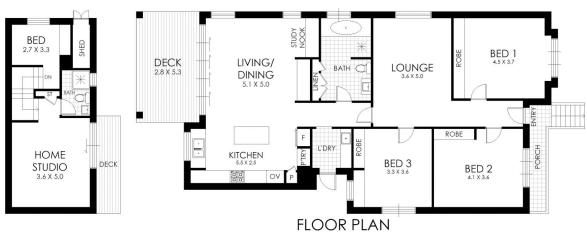

## 16 Jesmond Avenue Dulwich Hill NSW

Magnificently renovated and extended throughout with a flawless focus on design, quality and functionality, this impressive freestanding Federation residence's brilliantly conceived floorplan responds to every stage of family life with understated elegance. Casual family living with high vaulted ceilings overlooks a private rear garden with self-contained studio, perfect for the busy work-from-home professional.

- ? Four spacious bedrooms (three with built-ins)
- ? Two renovated modern bathrooms, main with rain shower & separate bath
- ? Spacious gourmet kitchen with timber topped island
- ? Sundrenched dining & living room with separate study space
- ? Elegant central lounge room
- ? Private rear garden with undercover entertaining deck
- ? Separate self-contained architect designed studio
- ? Polished floorboards & ample storage space
- ? Solar panels and water tanks
- ? Side driveway with easy off street parking
- ? Impressive block 404sqm approximately
- ? 500 meters to Yeo Park with public and private schools

## 16 Jesmond Avenue, Dulwich Hill

WARNING: DISCLAIMER This information is not to be relied upon. It is strictly used for marketing and illustration purposes only. All measurements are approximate. Not to scale. No liability accepted. You must rely on your own inquiries and seek advice from your solicitor. Floor plan by cnkplan@cnkplan.com.au/ www.cnkplan.com.au