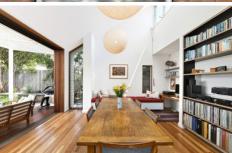

- ? Four spacious bedrooms (three with built-ins)
- ? Two renovated modern bathrooms, main with rain shower & separate bath
- ? Spacious gourmet kitchen with timber topped island
- ? Sundrenched dining & living room with separate study space
- ? Elegant central lounge room
- ? Private rear garden with undercover entertaining deck
- ? Separate self-contained architect designed studio
- ? Polished floorboards & ample storage space
- ? Solar panels and water tanks
- ? Side driveway with easy off street parking
- ? Impressive block 404sqm approximately
- ? 500 meters to Yeo Park with public and private schools