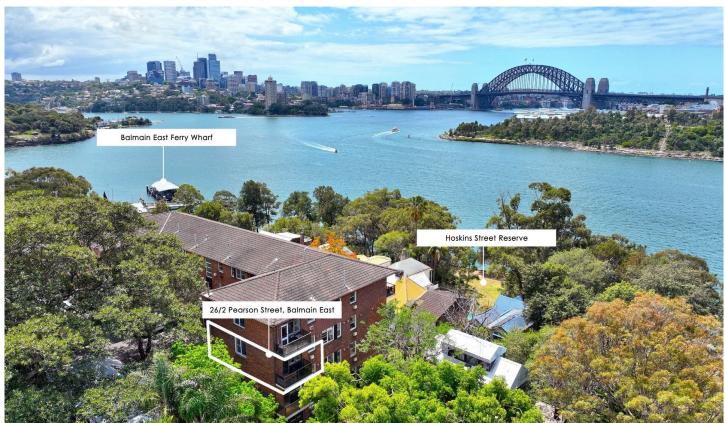

## 26/2 Pearson Street Balmain East NSW

Serenely located in a commanding corner position, and with the added bonus of having only one common wall, this stunning apartment which has an excellent open yet defined floorplan, offers an enviable city lifestyle.

Privately positioned on the first floor, and within a small and highly sought-after

1960's block, this atmospheric apartment enjoys sensational views from its principal rooms.

Brilliantly positioned in a tranquil neighbourhood and with just moments from

expansive harbourfront parklands, and city ferry and bus transport, this fabulous apartment is an outstanding choice for both homebuyers and investors alike.

Immediately highly comfortable and with further improvement potential, the accommodation includes: