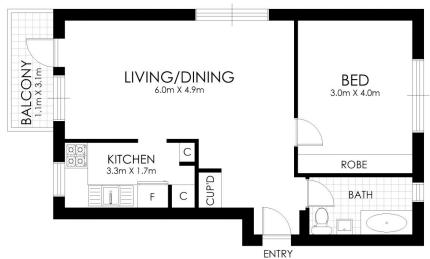

## FLOOR PLAN

## 26/2 Pearson Street, Balmain East

WARNING: DISCLAIMER This information is not to be relied upon. It is strictly used for marketing and illustration purposes only. All measurements are approximate. Not to scale. No liability accepted. You must rely on your own inquiries and seek advice from your solicitor. Floor plan by cnkplan@cnkplan.com.au/ www.cnkplan.com.au