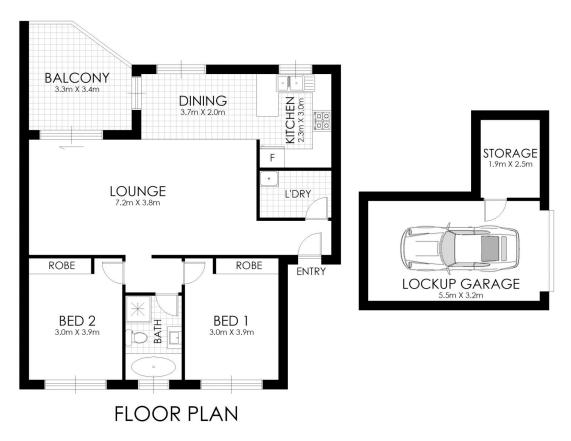

## 6/430 Liverpool Road, Croydon

WARNING: DISCLAIMER This information is not to be relied upon. It is strictly used for marketing and illustration purposes only. All measurements are approximate. Not to scale. No liability accepted. You must rely on your own inquiries and seek advice from your solicitor. Floor plan by cnkplan@cnkplan.com.au