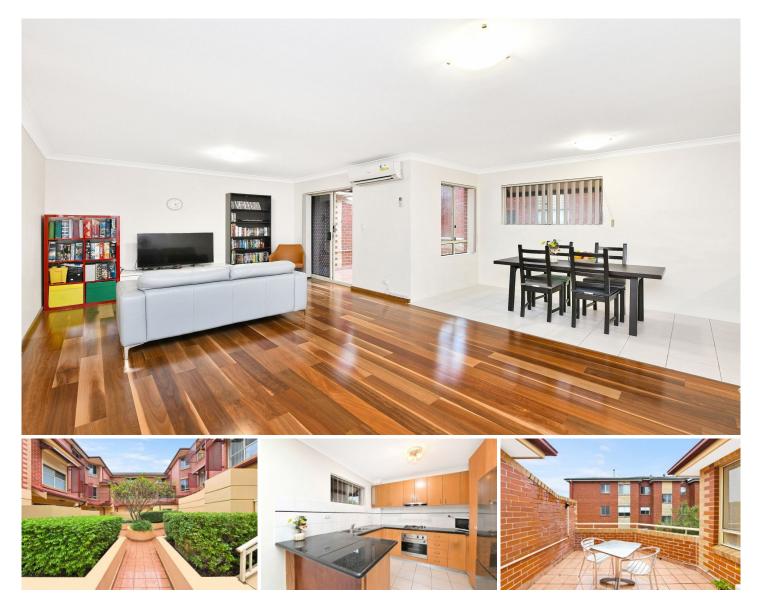

## 6/430 Liverpool Road Croydon NSW

? Spacious top floor apartment situated to the rear of the building

? Two double bedrooms both with built ins

- ? Well equipped modern kitchen with gas cooking
- ? Sparkling bathroom with separate shower & bath
- ? Supremely spacious combined lounge & dining room
- ? Sundrenched private entertaining terrace

? Glowing polished floors, internal laundry & air conditioning

? Lock up garage with additional storage room

Total Size: Including garage & storage room 112sqms approximately

Council Rates: \$353.00 per quarter approximately Water Rates: \$180.38 per quarter plus usage Strata Levies: \$1,152.50 per quarter approximately ?