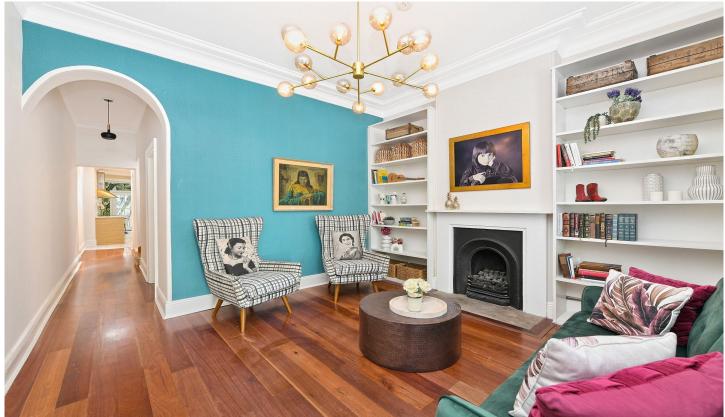

- ? Elegant lounge room with gas flamed fireplace
- ? Two bedrooms, master with modern ensuite
- ? Renovated stone topped kitchen with internal laundry
- ? Designer bathroom with frameless glass shower
- ? Sundrenched casual living & dining to the rear
- ? Private tropical rear garden with undercover entertaining
- ? Polished floors, Plantation shutters & eight roof solar panels