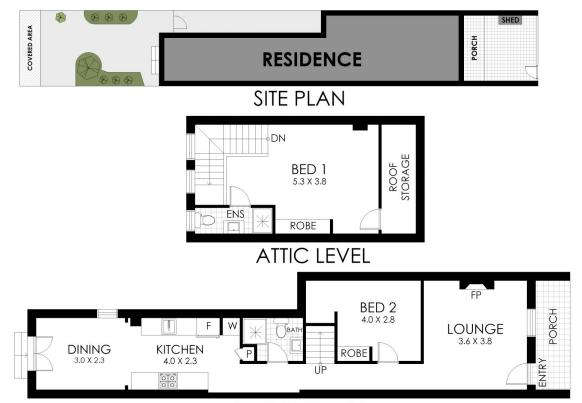

- ? Elegant lounge room with gas flamed fireplace
- ? Two bedrooms, master with modern ensuite
- ? Renovated stone topped kitchen with internal laundry
- ? Designer bathroom with frameless glass shower
- ? Sundrenched casual living & dining to the rear
- ? Private tropical rear garden with undercover entertaining
- ? Polished floors, Plantation shutters & eight roof solar panels

## GROUND LEVEL

## 161 Alice Street, Newtown

WARNING: DISCLAIMER This information is not to be relied upon. It is strictly used for marketing and illustration purposes only. All measurements are approximate. Not to scale. No liability accepted. You must rely on your own inquiries and seek advice from your solicitor. Floor plan by cnkplan@cnkplan.com.au/ www.cnkplan.com.au