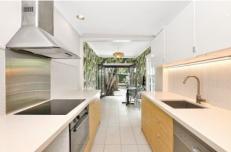

- ? Elegant lounge room with gas flamed fireplace
- ? Two bedrooms, master with modern ensuite
- ? Renovated stone topped kitchen with internal laundry
- ? Designer bathroom with frameless glass shower
- ? Sundrenched casual living & dining to the rear
- ? Private tropical rear garden with undercover entertaining
- ? Polished floors, Plantation shutters & eight roof solar panels