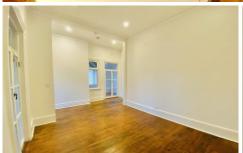

## Level 1/8/18 Liverpool Road Croydon NSW

Spacious unit located upstairs at the rear of the Victorian mansion "Camelot". This unique unit offers:

- \* Two bedrooms, main with built-in robe and the second would also make a great study room
- \* Large, modern kitchen with gas cooking and plenty of storage opens to the dining area or multi purpose room
- \* Living room with lovely ambiance
- \* Light and airy bathroom with shower, vanity and WC
- \* Locked laundry at the rear
- \* Registered car space at the rear

Features include: floorboards throughout, high ceilings and new LED downlights

Conveniently positioned just moments to the Croydon Village shops, restaurants, cafes, bus at the front on Liverpool Road and the Croydon train station.