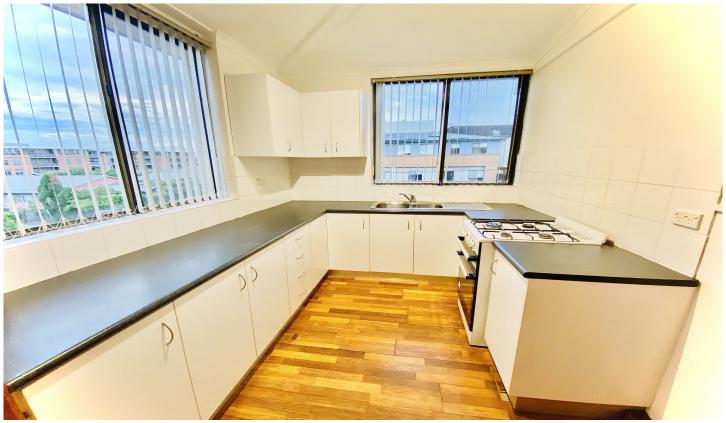

## Level 1/8/18 Liverpool Road Croydon NSW

Spacious unit located upstairs at the rear of the Victorian mansion "Camelot". This unique unit offers:

- \* Two bedrooms, main with built-in robe and the second would also make a great study room
- \* Large, modern kitchen with gas cooking and plenty of storage opens to the dining area or multi purpose room
- \* Living room with lovely ambiance
- \* Light and airy bathroom with shower, vanity and WC
- \* Locked laundry at the rear
- \* Registered car space at the rear

Features include: floorboards throughout, high ceilings and new LED downlights

Conveniently positioned just moments to the Croydon Village shops, restaurants, cafes, bus at the front on Liverpool Road and the Croydon train station.