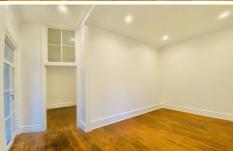

## Level 1/8/18 Liverpool Road Croydon NSW

Spacious unit located upstairs at the rear of the Victorian mansion "Camelot". This unique unit offers:

- \* Two bedrooms, main with built-in robe and the second would also make a great study room
- \* Large, modern kitchen with gas cooking and plenty of storage opens to the dining area or multi purpose room
- \* Living room with lovely ambiance
- \* Light and airy bathroom with shower, vanity and WC
- \* Locked laundry at the rear
- \* Registered car space at the rear

Features include: floorboards throughout, high ceilings and new LED downlights

Conveniently positioned just moments to the Croydon Village shops, restaurants, cafes, bus at the front on Liverpool Road and the Croydon train station.