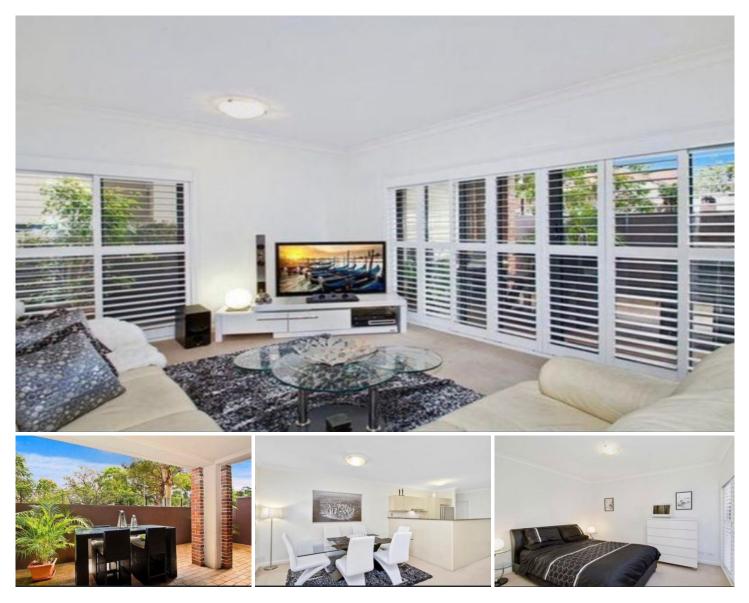

## 4/1-3 Coronation Avenue Petersham NSW

This apartment is situated on the ground floor and has a lovely private outdoor courtyard. Consisting of three double bedrooms two with built -ins, spacious open plan living with polished floors and plantation shutters throughout. Fully equipped granite kitchen has gas cooking and dishwasher. The apartment also boasts two bathrooms & two security undercover car spaces. The resort style complex has beautiful established gardens, swimming pool, tennis court and a gym. Situated minutes to city buses, trains, schools and cafes.