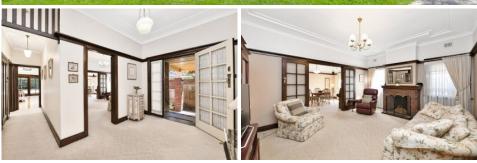

The home features:

- ? Entrance vestibule
- ? Separate Living and dining rooms
- ? Large timber kitchen with breakfast bar, gas s/s cooktop, separate oven and dishwasher
- ? Three bedrooms with built-in robes, all of good proportions along with a bright family bathroom. The main opens to a sizeable porch
- ? Large sunroom which could also be used as a study
- ? Internal laundry with shower and separate, second toilet
- ? The garage and portico accommodate parking for two cars
- ? Additional features: Family friendly alfresco area with pergola and a built-in gas BBQ, air conditioning, ducted gas heating, neat gardens and beautiful deco light fittings