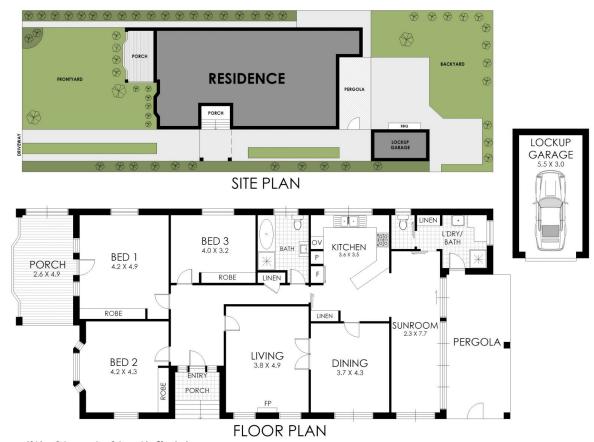

The home features:

- ? Entrance vestibule
- ? Separate Living and dining rooms
- ? Large timber kitchen with breakfast bar, gas s/s cooktop, separate oven and dishwasher
- ? Three bedrooms with built-in robes, all of good proportions along with a bright family bathroom. The main opens to a sizeable porch
- ? Large sunroom which could also be used as a study
- ? Internal laundry with shower and separate, second toilet
- ? The garage and portico accommodate parking for two cars
- ? Additional features: Family friendly alfresco area with pergola and a built-in gas BBQ, air conditioning, ducted gas heating, neat gardens and beautiful deco light fittings