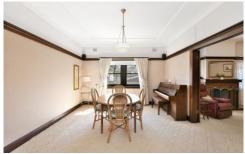

The home features:

- ? Entrance vestibule
- ? Separate Living and dining rooms
- ? Large timber kitchen with breakfast bar, gas s/s cooktop, separate oven and dishwasher
- ? Three bedrooms with built-in robes, all of good proportions along with a bright family bathroom. The main opens to a sizeable porch
- ? Large sunroom which could also be used as a study
- ? Internal laundry with shower and separate, second toilet
- ? The garage and portico accommodate parking for two cars
- ? Additional features: Family friendly alfresco area with pergola and a built-in gas BBQ, air conditioning, ducted gas heating, neat gardens and beautiful deco light fittings