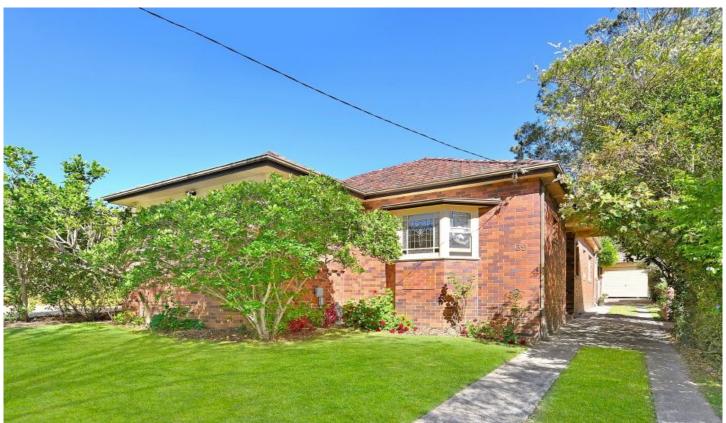

## 39 Meredith Street Strathfield NSW

This character filled Californian Bungalow presents a fabulous opportunity to rent a comfortable family home surrounded by everything that a suburb like Strathfield has to offer.

The home features:

- ? Entrance vestibule
- ? Separate Living and dining rooms
- ? Large timber kitchen with breakfast bar, gas s/s cooktop, separate oven and dishwasher
- ? Three bedrooms with built-in robes, all of good proportions along with a bright family bathroom. The main opens to a sizeable porch
- ? Large sunroom which could also be used as a study
- ? Internal laundry with shower and separate, second toilet
- ? The garage and portico accommodate parking for two cars
- ? Additional features: Family friendly alfresco area with pergola and a built-in gas BBQ, air conditioning, ducted gas heating, neat gardens and beautiful deco light fittings