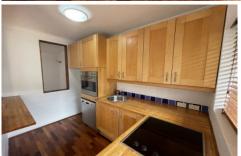

- ? Combined lounge and dining with timber floating floor flows to the balcony and courtyard
- ? Modern kitchen with breakfast bar, dishwasher, ceramic cook top and stainless steel oven
- ? Built-in robe in the main bedroom
- ? Light filled bathroom with shower, vanity and toilet
- ? Shared laundry with own washing machine and dryer included in the lease
- ? Large, lockup garage with loft storage and internal access
- ? Additionally, the building adjoins a pathway with access directly down to the bay