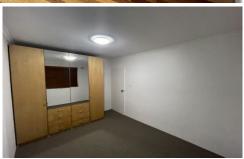

- ? Combined lounge and dining with timber floating floor flows to the balcony and courtyard
- ? Modern kitchen with breakfast bar, dishwasher, ceramic cook top and stainless steel oven
- ? Built-in robe in the main bedroom
- ? Light filled bathroom with shower, vanity and toilet
- ? Shared laundry with own washing machine and dryer included in the lease
- ? Large, lockup garage with loft storage and internal access
- ? Additionally, the building adjoins a pathway with access directly down to the bay