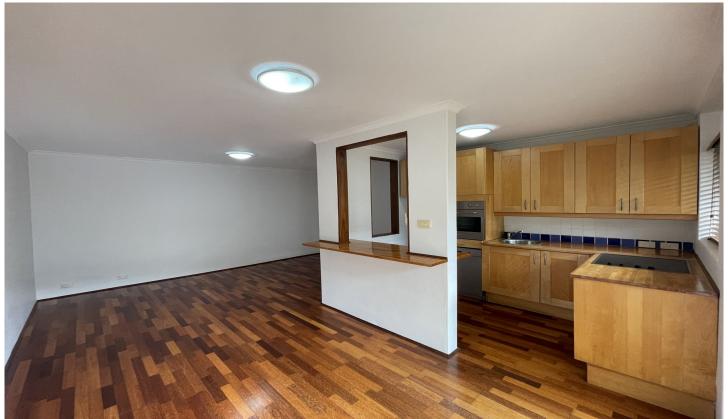

- ? Combined lounge and dining with timber floating floor flows to the balcony and courtyard
- ? Modern kitchen with breakfast bar, dishwasher, ceramic cook top and stainless steel oven
- ? Built-in robe in the main bedroom
- ? Light filled bathroom with shower, vanity and toilet
- ? Shared laundry with own washing machine and dryer included in the lease
- ? Large, lockup garage with loft storage and internal access
- ? Additionally, the building adjoins a pathway with access directly down to the bay