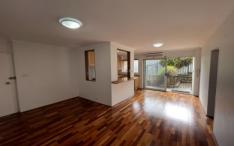

- ? Combined lounge and dining with timber floating floor flows to the balcony and courtyard
- ? Modern kitchen with breakfast bar, dishwasher, ceramic cook top and stainless steel oven
- ? Built-in robe in the main bedroom
- ? Light filled bathroom with shower, vanity and toilet
- ? Shared laundry with own washing machine and dryer included in the lease
- ? Large, lockup garage with loft storage and internal access
- ? Additionally, the building adjoins a pathway with access directly down to the bay