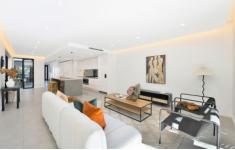

- ? Three/four double bedrooms, master with stylish ensuite & private terrace
- ? Fully equipped state of the art kitchen with generous entertaining island
- ? Expansive open plan living with glass framed alfresco entertaining area
- ? Well appointed lounge room & separate study on the upper level
- ? Three ultra-modern bathrooms (main with separate shower & bath)
- ? Self contained studio/teenage retreat to the rear
- ? Internal laundry, powder room & video intercom entry
- ? Undercover garden terrace, ducted air conditioning & rooftop solar panels
- ? Cul de sac position 485 meters to Light rail & shops