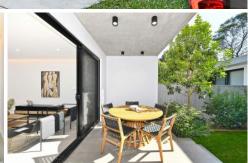

- ? Three/four double bedrooms, master with stylish ensuite & private terrace
- ? Fully equipped state of the art kitchen with generous entertaining island
- ? Expansive open plan living with glass framed alfresco entertaining area
- ? Well appointed lounge room & separate study on the upper level
- ? Three ultra-modern bathrooms (main with separate shower & bath)
- ? Self contained studio/teenage retreat to the rear
- ? Internal laundry, powder room & video intercom entry
- ? Undercover garden terrace, ducted air conditioning & rooftop solar panels
- ? Cul de sac position 485 meters to Light rail & shops