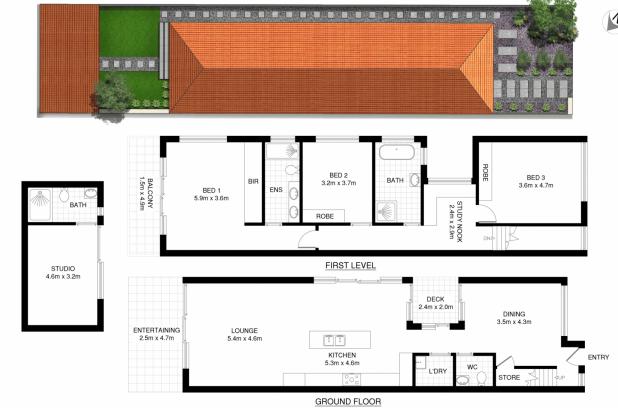

**DULWICH HILL** 8A NELSON STREET
\*INTERNAL FLOOR AREA APPROX 166m²

\*PLANS SHOWN ONLY INDICATIVE OF LAYOUT. DIMENSIONS ARE APPROXIMATE. Floor plan supplied by V-Mark Design Pty Ltd. This floor plan is provided for indicative purposes only.

Measurements are approximate and not to scale. The vendor, agency and supplier will accept no liability for its accuracy. Interested parties are advised to make their own independent enquiries.