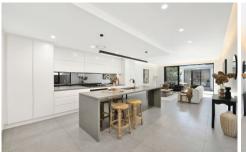

- ? Three/four double bedrooms, master with stylish ensuite & private terrace
- ? Fully equipped state of the art kitchen with generous entertaining island
- ? Expansive open plan living with glass framed alfresco entertaining area
- ? Well appointed lounge room & separate study on the upper level
- ? Three ultra-modern bathrooms (main with separate shower & bath)
- ? Self contained studio/teenage retreat to the rear
- ? Internal laundry, powder room & video intercom entry
- ? Undercover garden terrace, ducted air conditioning & rooftop solar panels
- ? Cul de sac position 485 meters to Light rail & shops