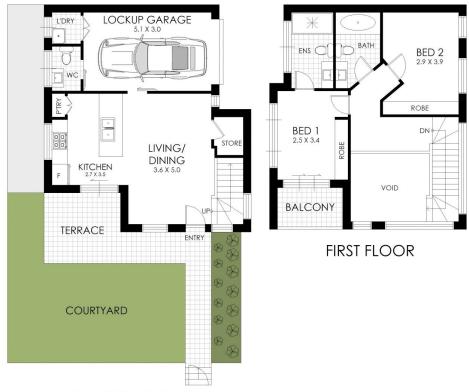

## 2/3-5 Phillips Avenue Canterbury NSW

The final townhouse remaining at "Phillips on the Park", a unique collection of six limited edition luxury townhomes crafted to promote effortless living in the highly sought after and amenity rich locale of Canterbury. Architecturally inspiring with its clever use of materials, soaring ceilings and interpretation of space, this impressive townhouse offers the finest in modern living adjacent to Tasker Park and the Cooks River.

- ? Stunning open plan townhouse with breathtaking soaring ceilings
- ? Impressive fully equipped stone topped gourmet kitchen
- ? Two double bedrooms with fitted built-in robes
- ? Sundrenched dining & living leading to alfresco entertaining
- ? Two glamorous modern bathrooms with rain showers & bath
- ? Sliding glass doors leading to sundrenched low maintenance garden
- ? Engineered parquetry floors & internal laundry
- ? Ducted air conditioning & solar power
- ? Architecturally designed with impeccable attention to detail

**GROUND FLOOR** 

## 2/3-5 Phillips Avenue, Canterbury

WARNING: DISCLAIMER This information is not to be relied upon. It is strictly used for marketing and illustration purposes only. All measurements are approximate. Not to scale. No liability accepted. You must rely on your own inquiries and seek advice from your solicitor. Floor plan by cnkplan@cnkplan.com.au/ www.cnkplan.com.au