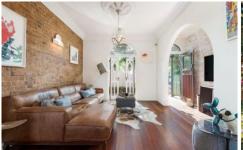

## 44 Newington Road Marrickville NSW

Superbly renovated but retaining many original features, this overly large two bedroom Terrace is in an excellent central location. Consisting of formal living & dining rooms and an informal eat-in kitchen that is renovated and includes all modern conveniences. The private rear garden is large and ideal for weekend BBQ's or entertaining. Upstairs there is the main bedroom with its own walk in robe & renovated double ensuite and north facing balcony. The second bedroom is a double and is to the rear upstairs. With polished timber floor throughout, fabulous attic storage room and a second bathroom downstairs its a deceptively large house. The home also boasts reverse cycle air conditioning & massive built-in strorage.