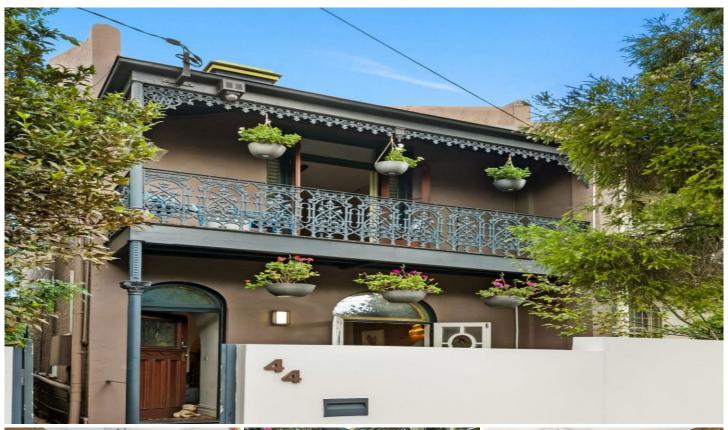

## 44 Newington Road Marrickville NSW

Superbly renovated but retaining many original features, this overly large two bedroom Terrace is in an excellent central location. Consisting of formal living & dining rooms and an informal eat-in kitchen that is renovated and includes all modern conveniences. The private rear garden is large and ideal for weekend BBQ's or entertaining. Upstairs there is the main bedroom with its own walk in robe & renovated double ensuite and north facing balcony. The second bedroom is a double and is to the rear upstairs. With polished timber floor throughout, fabulous attic storage room and a second bathroom downstairs its a deceptively large house. The home also boasts reverse cycle air conditioning & massive built-in strorage.