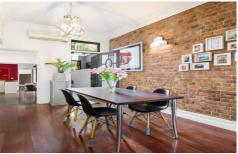

## 44 Newington Road Marrickville NSW

Superbly renovated but retaining many original features, this overly large two bedroom Terrace is in an excellent central location. Consisting of formal living & dining rooms and an informal eat-in kitchen that is renovated and includes all modern conveniences. The private rear garden is large and ideal for weekend BBQ's or entertaining. Upstairs there is the main bedroom with its own walk in robe & renovated double ensuite and north facing balcony. The second bedroom is a double and is to the rear upstairs. With polished timber floor throughout, fabulous attic storage room and a second bathroom downstairs its a deceptively large house. The home also boasts reverse cycle air conditioning & massive built-in strorage.