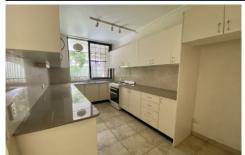

## 8/19 Redmyre Road Strathfield NSW

Strathfield Station and the Plaza are just a stone's throw away!

- \* Spacious living/dining opens to the balcony with a private common area outlook
- \* Two generous bedrooms with built-in robes
- \* The kitchen offers plenty of storage and bench space with electric stove/oven
- \* Bathroom with bath and separate shower
- \* Internal laundry and separate toilet and hand basin
- \* Single lock up garage
- \* Ground floor apartment with NBN