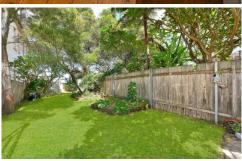

- ? Two spacious double bedrooms master with separate study
- ? Elegant lounge room with original fireplace
- ? Fully equipped modern kitchen with stainless steel benchtops
- ? Renovated bathroom with combined bath & shower
- ? Sundrenched dining room with unique timber domed ceiling
- ? Entertaining deck overlooking a delightful established rear garden
- ? Polished timber floors, ornate cornices & internal laundry
- ? Grey water tank for the gardens & solar power roof panels