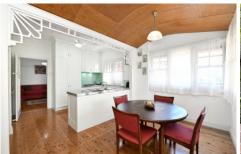

- ? Two spacious double bedrooms master with separate study
- ? Elegant lounge room with original fireplace
- ? Fully equipped modern kitchen with stainless steel benchtops
- ? Renovated bathroom with combined bath & shower
- ? Sundrenched dining room with unique timber domed ceiling
- ? Entertaining deck overlooking a delightful established rear garden
- ? Polished timber floors, ornate cornices & internal laundry
- ? Grey water tank for the gardens & solar power roof panels