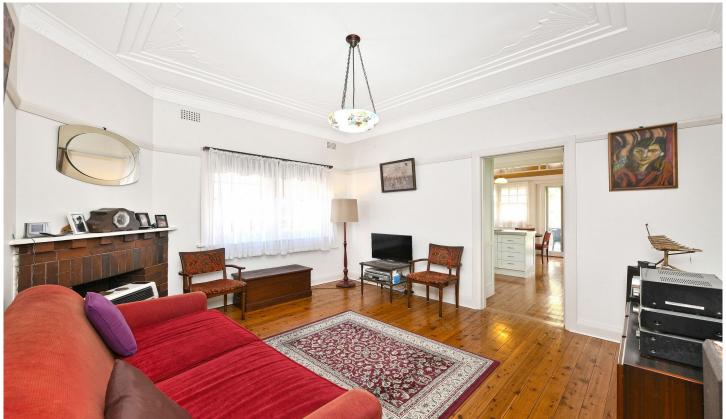

- ? Two spacious double bedrooms master with separate study
- ? Elegant lounge room with original fireplace
- ? Fully equipped modern kitchen with stainless steel benchtops
- ? Renovated bathroom with combined bath & shower
- ? Sundrenched dining room with unique timber domed ceiling
- ? Entertaining deck overlooking a delightful established rear garden
- ? Polished timber floors, ornate cornices & internal laundry
- ? Grey water tank for the gardens & solar power roof panels