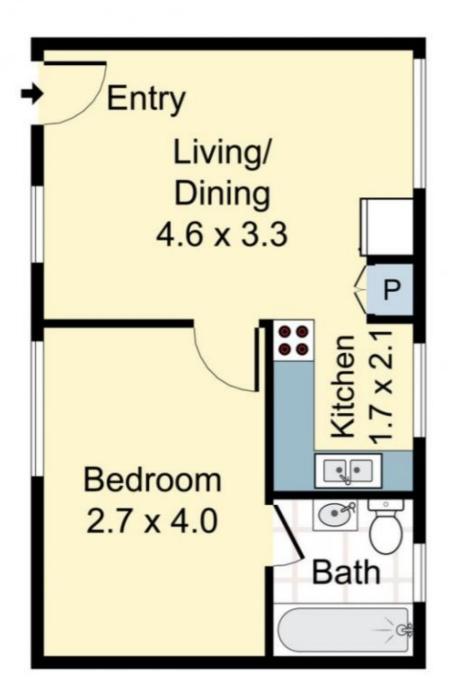

9/62 Elizabeth Street Ashfield NSW

Enjoy your own private apartment in a very central location. Tucked away at the back of the building it has a charming feel with loads of light and fully self contained. One main bedoom with wardrobe & renovated ensuite bathroom with ample storage. The living room is spacious with air conditioning and it has an adjoining kitchen with a large pantry. Leafy aspect, polished floor boards and registered car space make for the complete fit. Excellent location 200m metres from Ashfield train station and Ashfiled's high street shopping is an added bonus.