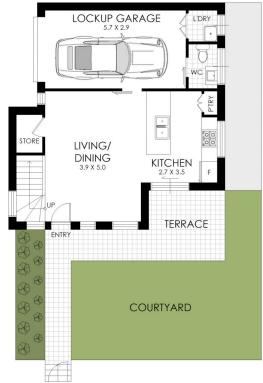

## 2 🛌 2 📇 1 🗬

**Price:** \$1,250,000

**View**: https://www.planetproperties.com.au/sale/nsw/canterbury/bankstown/canterbury/residential/townho

use/7967926

Mark Gordon 02 9747 8888

FIRST FLOOR

**GROUND FLOOR** 

## 1/3-5 Phillips Avenue, Canterbury

WARNING: DISCLAIMER This information is not to be relied upon. It is strictly used for marketing and illustration purposes only. All measurements are approximate. Not to scale. No liability accepted. You must rely on your own inquiries and seek advice from your solicitor. Floor plan by cnkplan@cnkplan.com.au/ www.cnkplan.com.au

**GROUND LEVEL** 