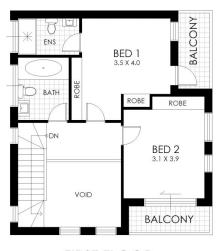

## 2 🛌 2 📇 1 🗬

**Price:** \$1,250,000

**View**: https://www.planetproperties.com.au/sale/nsw/canterbury/bankstown/canterbury/residential/townho

use/7967926

Mark Gordon 02 9747 8888

FIRST FLOOR

**GROUND FLOOR** 

## 1/3-5 Phillips Avenue, Canterbury

WARNING: DISCLAIMER This information is not to be relied upon. It is strictly used for marketing and illustration purposes only. All measurements are approximate. Not to scale. No liability accepted. You must rely on your own inquiries and seek advice from your solicitor. Floor plan by cnkplan@cnkplan.com.au/ www.cnkplan.com.au