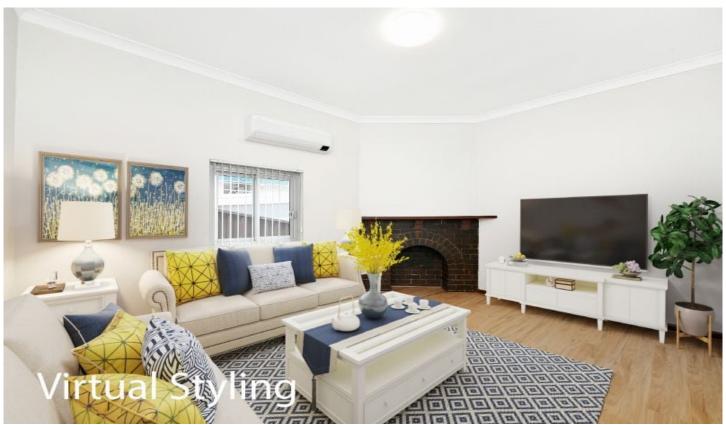

## On Offer:

- \* Three double bedrooms all with built-in robes (the main with front porch)
- \* Large brand new kitchen with dishwasher and adjoining dining area
- \* Separate lounge room with new air conditioner
- \* Bright bathroom
- \* Spacious internal laundry with separate, 2nd WC
- \* Onsite parking for 1 car
- \* Low maintenance rear garden and undercover al fresco patio

Additional features: Fresh, neutral paint throughout, brand new hybrid floors and tiles, new windows, doors, screens, blinds and LED lights

This home is conveniently positioned, immaculately

3 🛌 1 📇 1 🗬