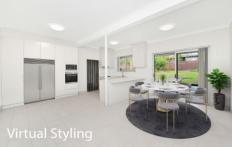

## On Offer:

- \* Three double bedrooms all with built-in robes (the main with front porch)
- \* Large brand new kitchen with dishwasher and adjoining dining area
- \* Separate lounge room with new air conditioner
- \* Bright bathroom
- \* Spacious internal laundry with separate, 2nd WC
- \* Onsite parking for 1 car
- \* Low maintenance rear garden and undercover al fresco patio