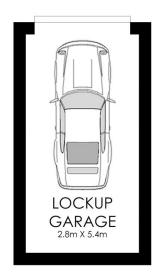

- ? Sundrenched mid floor position
- ? Spacious combined lounge/dining with balcony
- ? Renovated modern kitchen with internal laundry
- ? Two double bedrooms main with built-in robe
- ? Sparkling bathroom with combined shower & bath
- ? Glowing polished floors throughout
- ? Lock up garage on title
- ? Close proximity to parks, restaurants & good schools

## FLOOR PLAN

## 4/73-75 First Avenue, Campsie

WARNING: DISCLAIMER This information is not to be relied upon. It is strictly used for marketing and illustration purposes only. All measurements are approximate. Not to scale. No liability accepted. You must rely on your own inquiries and seek advice from your solicitor. Floor plan by cnkplan@cnkplan.com.au/ www.cnkplan.com.au