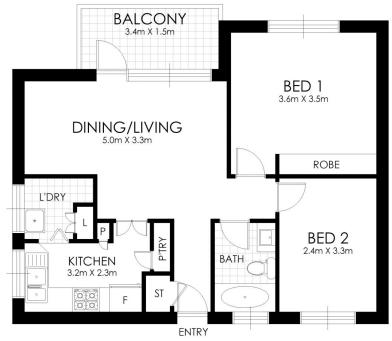

## FLOOR PLAN

## 4/73-75 First Avenue, Campsie

WARNING: DISCLAIMER This information is not to be relied upon. It is strictly used for marketing and illustration purposes only. All measurements are approximate. Not to scale. No liability accepted. You must rely on your own inquiries and seek advice from your solicitor. Floor plan by cnkplan@cnkplan.com.au/ www.cnkplan.com.au