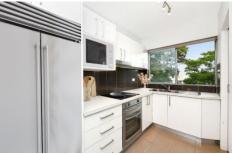

- ? Sundrenched mid floor position
- ? Spacious combined lounge/dining with balcony
- ? Renovated modern kitchen with internal laundry
- ? Two double bedrooms main with built-in robe
- ? Sparkling bathroom with combined shower & bath
- ? Glowing polished floors throughout
- ? Lock up garage on title
- ? Close proximity to parks, restaurants & good schools