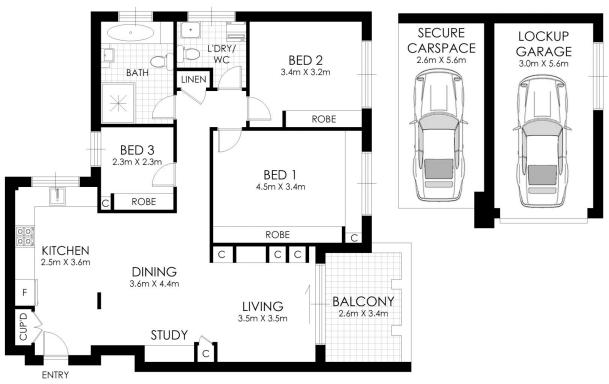

Internal area: 108sqms approx Parking Area: 32sqms approx Total area 140sqms approx

Council Rates: \$353.00 per quarter approx

## 3 📭 1 🖺 2 😭

Price : AUCTION Building Size : 140 sqm

View : https://www.planetproperties.com.au/sal e/nsw/inner-west/croydon/residential/ap

artment/7983576

Mark Gordon 02 9747 8888

FLOOR PLAN

## 2/467-469 Liverpool Road, Croydon

WARNING: DISCLAIMER This information is not to be relied upon. It is strictly used for marketing and illustration purposes only. All measurements are approximate. Not to scale. No liability accepted. You must rely on your own inquiries and seek advice from your solicitor. Floor plan by cnkplan@cnkplan.com.au/ www.cnkplan.com.au