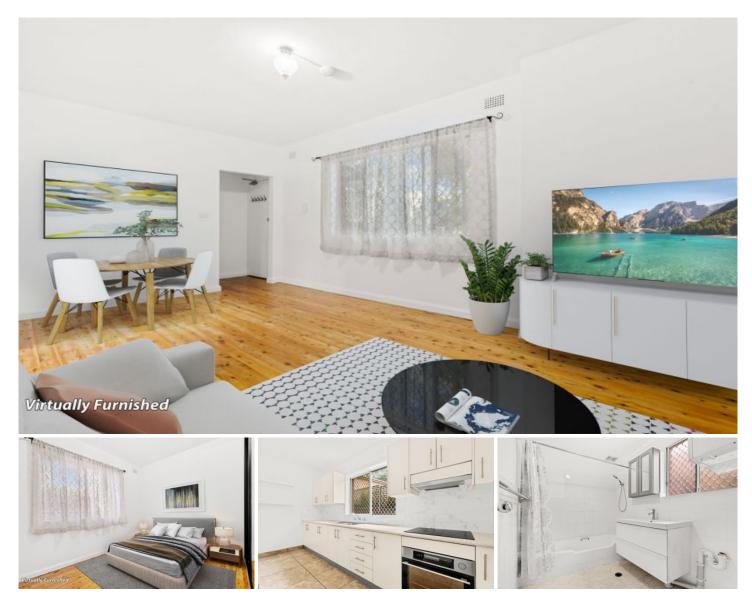

## 17/389-391 Liverpool Road Strathfield NSW

Unit 17 is superbly located with bus transport at the front of the block. This unit is situated at the rear which makes it very quiet and peaceful and has it's own separate entry no need to enter the block. Access is via High Street.

? Quietly set at the rear with separate entry

? Well equipped, spacious eat-in kitchen with ceramic cook top

? The living/dining room is east facing with a leafy aspect

? Light and airy bedroom with large built-in robe

? Combined bathroom/laundry with dryer and a separate  $\ensuremath{\mathsf{WC}}$ 

? Internal 54 sqm + car space and storage room, total: 72 sqm approx.

? Features: polished timber floors, extra internal storage, NBN ready