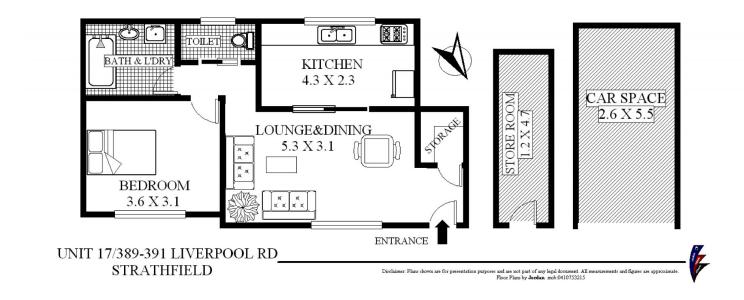

? Combined bathroom/laundry with dryer and a separate  $\ensuremath{\mathsf{WC}}$ 

? Internal 54 sqm + car space and storage room, total: 72 sqm approx.

? Features: polished timber floors, extra internal storage, NBN ready