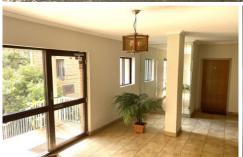

- \* Huge living/dining area with air conditioner
- \* Kitchen with plenty of storage and dishwasher
- \* Three bedrooms, all with built-ins and the main is massive with an ensuite
- \* Main bathroom with bath and separate shower
- \* Generous wrap around balcony with leafy outlook
- \* Internal laundry
- \* Linen cupboard in hallway
- \* Oversized tandem, lockup garage with remote access, loads of storage plus a cellar
- \* Floating timber look flooring
- \* NBN ready