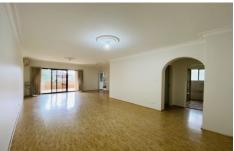

- \* Huge living/dining area with air conditioner
- \* Kitchen with plenty of storage and dishwasher
- \* Three bedrooms, all with built-ins and the main is massive with an ensuite
- \* Main bathroom with bath and separate shower
- \* Generous wrap around balcony with leafy outlook
- \* Internal laundry
- \* Linen cupboard in hallway
- \* Oversized tandem, lockup garage with remote access, loads of storage plus a cellar
- \* Floating timber look flooring
- \* NBN ready