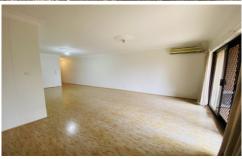

- \* Huge living/dining area with air conditioner
- \* Kitchen with plenty of storage and dishwasher
- \* Three bedrooms, all with built-ins and the main is massive with an ensuite
- \* Main bathroom with bath and separate shower
- \* Generous wrap around balcony with leafy outlook
- \* Internal laundry
- \* Linen cupboard in hallway
- \* Oversized tandem, lockup garage with remote access, loads of storage plus a cellar
- \* Floating timber look flooring
- \* NBN ready