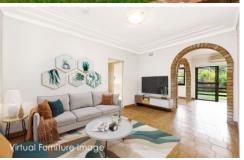

## Currently:

- ? Three double bedrooms, the main with air conditioning
- ? Formal lounge room or large fourth bedroom
- ? Spacious, air conditioned, open plan dining, living and fully equipped kitchen area
- ? Spacious, undercover verandah
- ? Two light filled bathrooms, the main is geared towards the bedrooms and one is off the laundry
- ? East facing rear garden includes a garden shed, is well maintained and ideal for weekend BBQs
- ? Wide side driveway to the lock up garage and extra parking
- ? Regular buses take you to the city and Strathfield Railway Station
- ? Strathfield South Primary School is right there