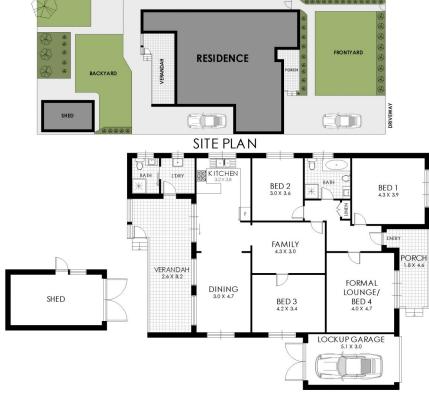

## 40 Rickard Road Strathfield NSW

This solid 1940's home on the market once more after 45 years is now available to start a new chapter.

It is light filled and comfortable to live in now or should a new build be preferred the land is perfect to build a forever home. Land is approx. 620sqm. Dimensions: 15.24 x 40.585/40.785.

## Currently:

- ? Three double bedrooms, the main with air conditioning
- ? Formal lounge room or large fourth bedroom
- ? Spacious, air conditioned, open plan dining, living and fully equipped kitchen area
- ? Spacious, undercover verandah
- ? Two light filled bathrooms, the main is geared towards the bedrooms and one is off the laundry
- ? East facing rear garden includes a garden shed, is well maintained and ideal for weekend BBQs
- ? Wide side driveway to the lock up garage and extra parking
- ? Regular buses take you to the city and Strathfield Railway Station
- ? Strathfield South Primary School is right there

## FLOOR PLAN