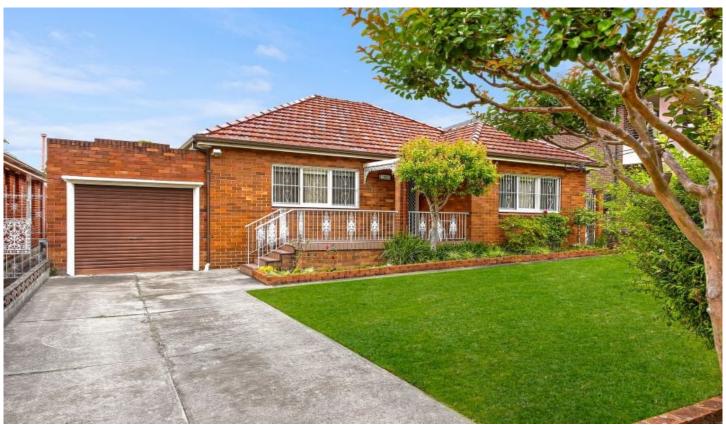

## 40 Rickard Road Strathfield NSW

This solid 1940's home on the market once more after 45 years is now available to start a new chapter.

It is light filled and comfortable to live in now or should a new build be preferred the land is perfect to build a forever home. Land is approx. 620sqm. Dimensions: 15.24 x 40.585/40.785.

## Currently:

- ? Three double bedrooms, the main with air conditioning
- ? Formal lounge room or large fourth bedroom
- ? Spacious, air conditioned, open plan dining, living and fully equipped kitchen area
- ? Spacious, undercover verandah
- ? Two light filled bathrooms, the main is geared towards the bedrooms and one is off the laundry
- ? East facing rear garden includes a garden shed, is well maintained and ideal for weekend BBQs
- ? Wide side driveway to the lock up garage and extra parking
- ? Regular buses take you to the city and Strathfield Railway Station
- ? Strathfield South Primary School is right there