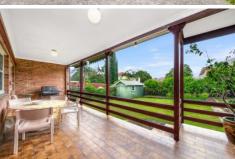

## Currently:

- ? Three double bedrooms, the main with air conditioning
- ? Formal lounge room or large fourth bedroom
- ? Spacious, air conditioned, open plan dining, living and fully equipped kitchen area
- ? Spacious, undercover verandah
- ? Two light filled bathrooms, the main is geared towards the bedrooms and one is off the laundry
- ? East facing rear garden includes a garden shed, is well maintained and ideal for weekend BBQs
- ? Wide side driveway to the lock up garage and extra parking
- ? Regular buses take you to the city and Strathfield Railway Station
- ? Strathfield South Primary School is right there