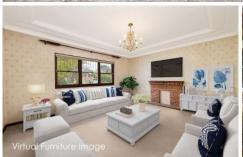

## Currently:

- ? Three double bedrooms, the main with air conditioning
- ? Formal lounge room or large fourth bedroom
- ? Spacious, air conditioned, open plan dining, living and fully equipped kitchen area
- ? Spacious, undercover verandah
- ? Two light filled bathrooms, the main is geared towards the bedrooms and one is off the laundry
- ? East facing rear garden includes a garden shed, is well maintained and ideal for weekend BBQs
- ? Wide side driveway to the lock up garage and extra parking
- ? Regular buses take you to the city and Strathfield Railway Station
- ? Strathfield South Primary School is right there